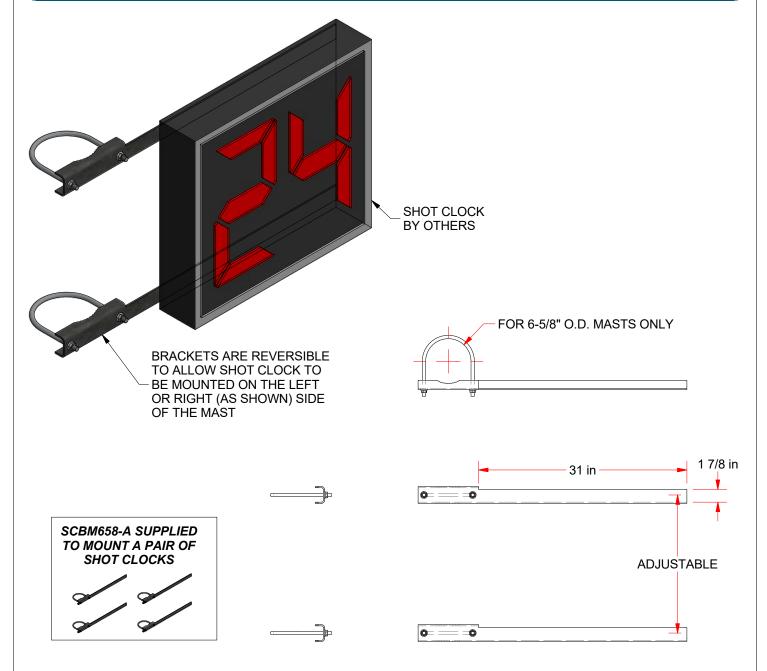

## SCMB658-A SHOT CLOCK MOUNTING BRACKETS

PROJECT NUMBER

ARCHITECT

NOTES

Shot clock mounting brackets are specifically designed to attach shot clocks to a 6-5/8" outer diameter ceiling suspended backstop mast. The brackets are independently mounted to with the left or right side of the mast to allow for maximum flexibility to mount to any shot clock. Holes for mounting the shot clock to the brackets are located and drilled in the field. Shot clocks and hardware to attach the shot clock to the brackets is supplied by others. The SCMB658-A is supplied to mount a pair of shot clocks.