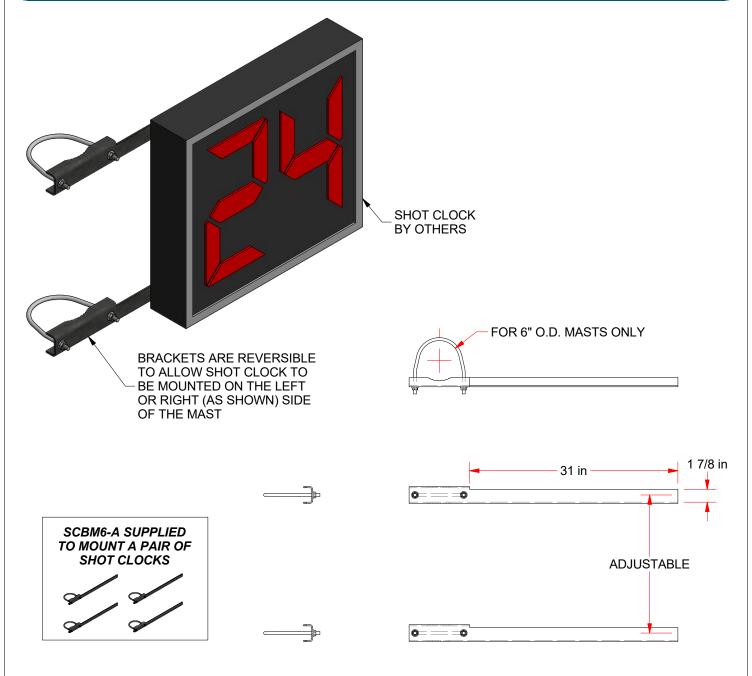

## SCMB6-A SHOT CLOCK MOUNTING BRACKETS

PROJECT NAME

PROJECT NUMBER

ARCHITECT

CONTRACTOR

NOTES

Shot clock mounting brackets are specifically designed to attach shot clocks to a 6" outer diameter ceiling suspended backstop mast. The brackets are independently mounted to with the left or right side of the mast to allow for maximum flexibility to mount to any shot clock. Holes for mounting the shot clock to the brackets are located and drilled in the field. Shot clocks and hardware to attach the shot clock to the brackets is supplied by others. The SCMB6-A is supplied to mount a pair of shot clocks.