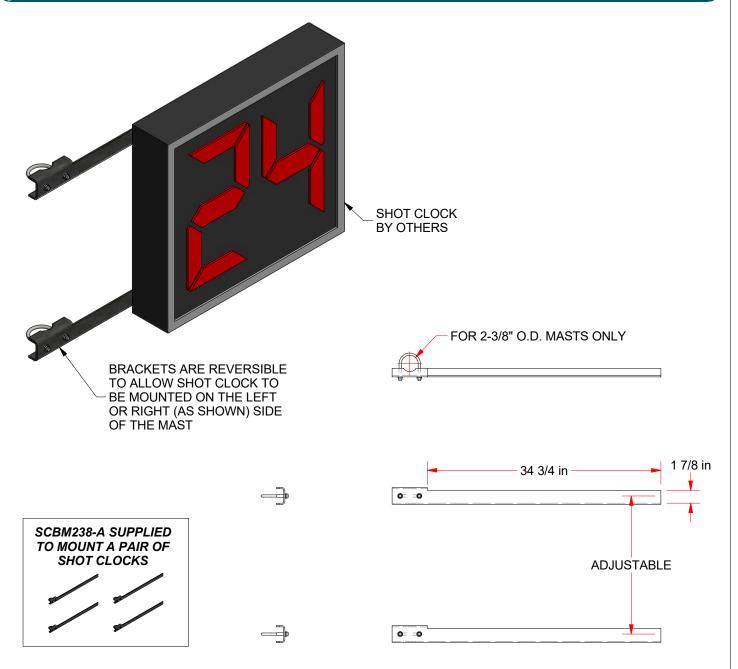

## SCMB238-A SHOT CLOCK MOUNTING BRACKETS

PROJECT NAME

PROJECT NUMBER

ARCHITECT

CONTRACTOR

NOTES

Shot clock mounting brackets are specifically designed to attach shot clocks to a 2-3/8" outer diameter ceiling suspended backstop mast. The brackets are independently mounted to with the left or right side of the mast to allow for maximum flexibility to mount to any shot clock. Holes for mounting the shot clock to the brackets are located and drilled in the field. Shot clocks and hardware to attach the shot clock to the brackets is supplied by others. The SCMB238-A is supplied to mount a pair of shot clocks.