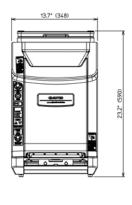

\*Safety functions are equipped with safety Sensors.
\*Exceptionally Simple Structure with no small parts
makes easy daily maintenance and less chances
of troubles.

| Power Supply      | AC120V, 60 Hz                                                                                                                                                                                        |
|-------------------|------------------------------------------------------------------------------------------------------------------------------------------------------------------------------------------------------|
| Power Consumption | 115W 1A                                                                                                                                                                                              |
| Production Rate   | Up to 900-1300sheets/hour                                                                                                                                                                            |
| Rice Mat Sizes    | Width: Approx. 7.4"/ 8.2" Length: Approx. 1.2"-8.6"(Short - Long) Thickness: Approx. 0.2" - 0.6"(Thin-Thick) Nori Size: 7.4"x4.2"~8.4" Note: Adjustment required depending on the condition of rice. |
| Hopper Capacity   | Approx. 18.1 lbs. (6.0kg)                                                                                                                                                                            |
| Weight            | Approx. 70.51lbs.(32kg)                                                                                                                                                                              |