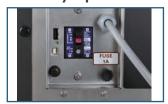

### **Easy Update**

Updates can be done very easily. Updates can be uploaded via the USB port with the minimal.

\*Safety functions are equipped with safety Sensors.
\*Exceptionally Simple Structure with no small parts
makes easy daily maintenance and less chances
of troubles.

| Power Supply      | AC120V, 60 Hz                                                                                                                                                                                        |
|-------------------|------------------------------------------------------------------------------------------------------------------------------------------------------------------------------------------------------|
| Power Consumption | 115W 1A                                                                                                                                                                                              |
| Production Rate   | Up to 900-1300sheets/hour                                                                                                                                                                            |
| Rice Mat Sizes    | Width: Approx. 7.4"/ 8.2" Length: Approx. 1.2"-8.6"(Short - Long) Thickness: Approx. 0.2" - 0.6"(Thin-Thick) Nori Size: 7.4"x4.2"~8.4" Note: Adjustment required depending on the condition of rice. |
| Hopper Capacity   | Approx. 18.1 lbs. (6.0kg)                                                                                                                                                                            |
| Weight            | Approx. 70.51lbs.(32kg)                                                                                                                                                                              |