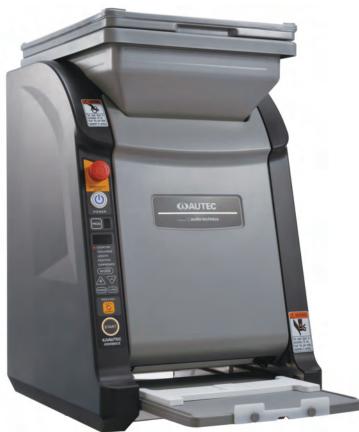

# ASM865A

# **Maki Maker**

# Better quality rice sheet making for higher productivity!

\*Up to 1300 rice sheets can be produced per hour. Great way to reduce labor intensive work of making sushi rolls.

\*The Most Compact Model Ever specialized in rice sheet production.