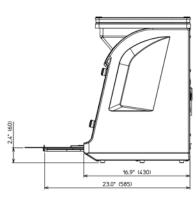

\*Safety functions are equipped with safety Sensors.
\*Exceptionally Simple Structure with no small parts
makes easy daily maintenance and less chances
of troubles.

| Power Supply      | AC120V, 60 Hz                                                                                                                                                                                        |
|-------------------|------------------------------------------------------------------------------------------------------------------------------------------------------------------------------------------------------|
| Power Consumption | 115W 1A                                                                                                                                                                                              |
| Production Rate   | Up to 900-1300sheets/hour                                                                                                                                                                            |
| Rice Mat Sizes    | Width: Approx. 7.4"/ 8.2" Length: Approx. 1.2"-8.6"(Short - Long) Thickness: Approx. 0.2" - 0.6"(Thin-Thick) Nori Size: 7.4"x4.2"~8.4" Note: Adjustment required depending on the condition of rice. |
| Hopper Capacity   | Approx. 18.1 lbs. (6.0kg)                                                                                                                                                                            |
| Weight            | Approx. 70.51lbs.(32kg)                                                                                                                                                                              |