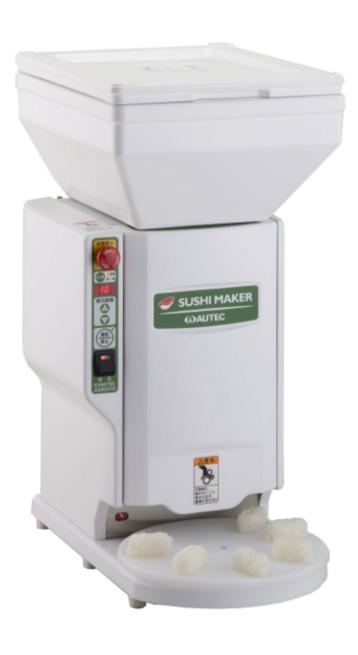

# **NIGIRI MAKER**

Commercial Sushi Ball Forming Machine

Easy to Operate, Compact, Cost Efficient and Reliable

### **ASM410A**

Eliminate Labor-Intensive and Time-Consuming Work.

- 2,400 rice balls can be produced per hour.
- Compact but more Functionable.
- Simple function makes your work
  Easy and Fast.
- Changing size of rice balls is Easy.
  (with optional roller kit)
- Adoption of a special resin rice hopper keeps Sushi rice at Ideal Temperature.
- Daily maintenance is Simple.