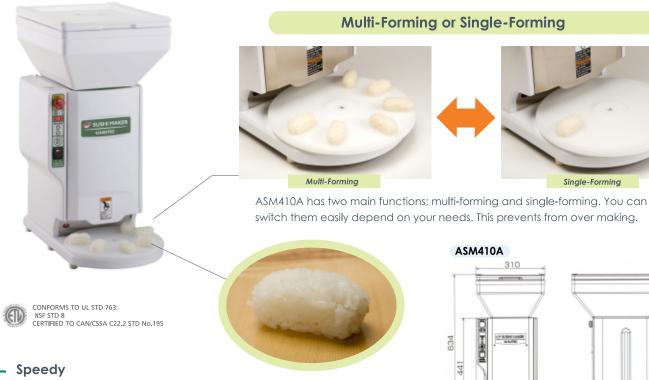

#### **Easy Operation**

Enable to change the softness of Sushi rice balls by adjusting rice amount volume on the control panel. Size of rice balls can be chaged (with optional forming roller kit).