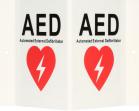

## **AED Signs**

**3D Mounting Sign** 

SKU: AHS-AEDS-3D\_EA - AHS Mountable AED Sign 3D | 1 Each SKU: AHS-AEDS-3D\_CS - AHS Mountable AED Sign 3D | Case of 100<sup>~</sup>

Flat Mounting Sign

SKU: AHS-AEDS-1\_EA - AHS Dual Sided AED Sign | 1 Each SKU: AHS-AEDS-1\_CS - AHS Dual Sided AED Sign | 100 Case