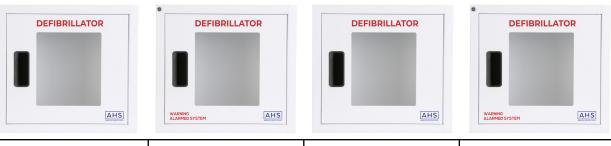

## Cabinets

|                     | AHS Non-Alarmed AED<br>Cabinet   Small | AHS Alarmed AED<br>Cabinet   Small  | AHS Non-Alarmed AED<br>Cabinet   Large | AHS Alarmed AED<br>Cabinet   Large |
|---------------------|----------------------------------------|-------------------------------------|----------------------------------------|------------------------------------|
| Compatible AEDs     | Heartsine / Phillips /<br>Defibtech    | Heartsine / Phillips /<br>Defibtech | Zoll / Cardiac<br>Science              | Zoll / Cardiac<br>Science          |
| Audible Alarm       | No                                     | Yes                                 | No                                     | Yes                                |
| External Dimensions | 11.63" X 14.75" X 6.75"                | 11.63" X 14.75" X 6.75"             | 14.63" X 16" X 8.63"                   | 14.63" X 16" X 8.63"               |
| Internal Dimensions | 11.13" X 11.5" X 7"                    | 11.13" X 11.5" X 7"                 | 14" X 14" X 6.75"                      | 14" X 14" X 6.75"                  |
| SKU                 | AHS-AEDC-SB                            | AHS-AEDC-SA                         | AHS-AEDC-LB                            | AHS-AEDC-LA                        |