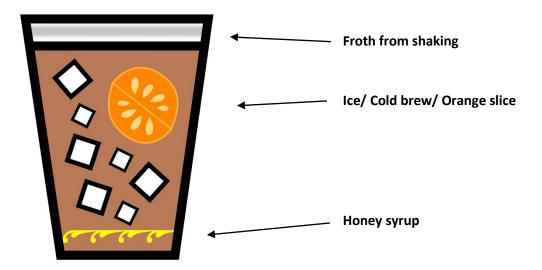

### HONEY ORANGE COLD BREW

### Ingredients:

- 1 oz Honey syrup
- 1 round orange slice ¼ inch thick
- 1 full cup of ice
- 10 oz Cold Brew Sweet Love Blend Coffee
- **Drink Shaker**
- **<u>Step 1</u>**: Pump honey syrup into the bottom of the shaker and add orange slice.
- **<u>Step 2</u>**: Fill plastic cup to the top with ice, add cold brew to 1 inch from the top.
- **<u>Step 3:</u>** Add cold brew and ice to the shaker with honey syrup and orange slice.
- **<u>Step 4:</u>** Shake vigorously for 5-10 seconds.

**<u>Step 5</u>**: Pour entire contents into plastic cup, there should be ice, orange slice and a thick foam on top.