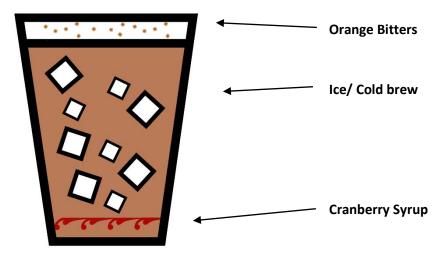

## CRANBERRY SPICE COLD BREW

### Ingredients:

- 0.75 1oz Housemade Cranberry Syrup
- 8 oz Sweet Love Blend Cold Brew

**Orange Bitters** 

1 Full Cup of Ice / Cocktail Shaker

**Step 1:** Fill cup almost to the top with ice and add cold brew to fill 3/4 of the way from top of the cup.

**Step 2:** Add ice & cold brew to a cocktail shaker with cranberry syrup and shake vigorously to create foam.

**<u>Step 3:</u>** Pour all contents of shaker back into the cup and top with 2 dashes of orange bitters.