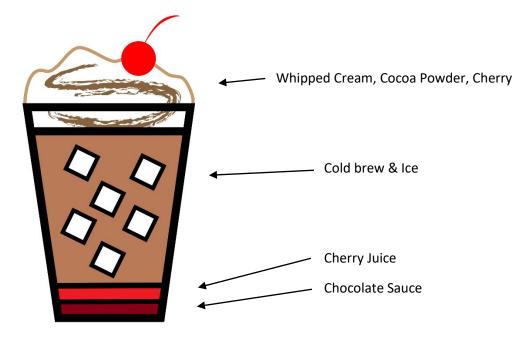

### BLACK FOREST COLD BREW

### Ingredients:

- 1 oz Chocolate Syrup
- 1 oz Cherry Juice
- 8 oz Cold Brew Sweet Love Blend Coffee
- lce
- Optional: milk or cream
- Garnish- whipped cream, cherry, cocoa powder
- **<u>Step 1</u>**: Measure chocolate sauce, cherry juice and cold brew into cup and stir to combine.
- **<u>Step 2</u>**: Add ice to fill the cup and top with optional cream.
- **<u>Step 3:</u>** Garnish with whipped cream, a sprinkle of cocoa powder, and a cherry.