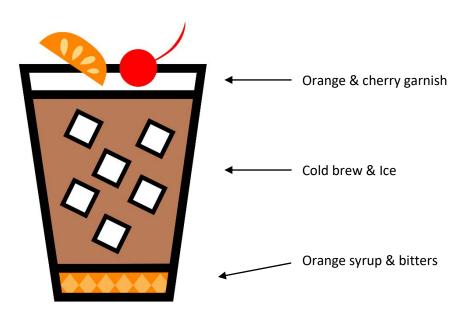

# **COLD BREW OLD FASHIONED**

### Ingredients:

- 8 oz Cold Brew Sweet Love Blend Coffee
- 1-2 oz orange syrup
- 1-2 dashes of angostura bitters
- Garnish-1 cherry (maraschino or luxardo) and 1 orange slice
- **<u>Step 1</u>**: Measure orange syrup in the bottom of your iced cup and shake in bitters.
- **<u>Step 2</u>**: Top off with cold brew coffee and ice to fill the cup.
- **<u>Step 3:</u>** Garnish with 1 cherry and 1 slice of orange.