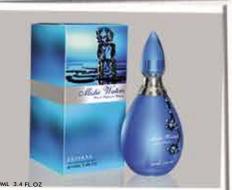

MISTIC WATERS

An exquisite combination of aquatic floral notes and refreshing fruits tonalities.

**REJOICE** 

This scent is created for the in-rigue & glam woman with roft citrury top notes in a farmine & woody ranilla dry down