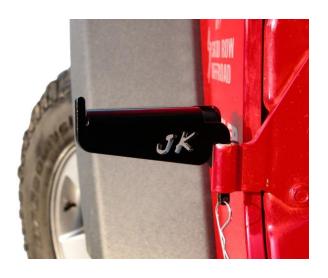

**Step 2:** After removing your Jeep's doors, place each foot peg into the lower hinge on each side, put one of the hairpin cotter pins through the hole below the hinge, and you're ready to enjoy driving doorless with a comfortable place to put your foot!