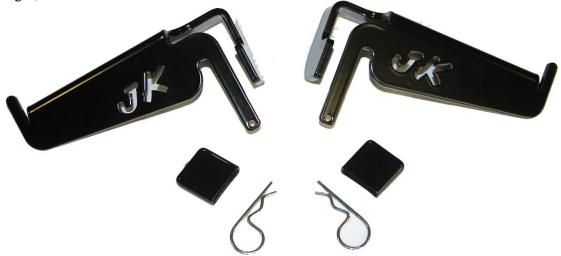

## Installation Instructions for Foot Pegs for 2007-2018 Jeep® JK, Front Doors

Thank you for purchasing your new Skid Row Offroad Foot Pegs. Your Foot Peg package should come complete with the following parts:

- 1. (1) Driver's Side Foot Peg (shown on left)
- 2. (1) Passenger Side Foot Peg (shown on right)
- 3. (2) Hairpin Cotter Pins
- 4. (2) Vinyl Caps

**Step 1:** Slip the vinyl caps onto the tab on each of the foot pegs.

**Step 2:** After removing your Jeep's doors, place each foot peg into the lower hinge on each side, put one of the hairpin cotter pins through the hole below the hinge, and you're ready to enjoy driving doorless with a comfortable place to put your foot!