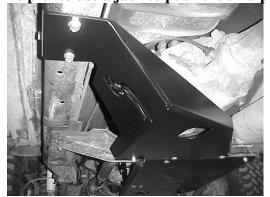

**Step 1:** Place the skid plate up against the frame rail and the transmission cross-member in the position shown. The three square holes in the skid plate should line up with holes in the cross-member for most XJ's.

**Step 3:** The 3" long carriage bolts go through the square holes at the leading edge of the skid plate. Most XJ's will have holes in the transmission cross-member that go through both sides of the cross-member. However, some XJ's will not. If your Jeep does not have these holes or if the holes are too small, drill 3/8" holes through the cross-member to attach the skid plate. Push the carriage bolts through the transmission cross-member and install a lock washer and nut on each. If the transmission cross-member has not been lowered, it may be helpful to use a jack to push the skid plate up against the cross-member for drilling and bolt installation.