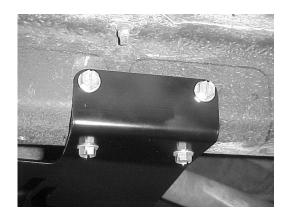

Step 2: With the skid plate located, use a jack to hold the skid plate up against the frame rail and then drill the four (4) 5/16" holes into the frame rail. Then install the four (4) 3/8-16 self-tapping bolts. Make sure the skid plate is tight up against the frame rail before drilling! Don't worry if the front edge of the skid plate is lower than the cross-member. The skid plate was designed to accommodate a 1" cross-member drop.