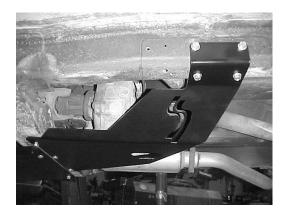

**Step 1:** Place the skid plate up against the frame rail and the transmission cross-member in the position shown. The three square holes in the skid plate should line up with holes in the cross-member for most XJ's.

Step 2: With the skid plate located, use a jack to hold the skid plate up against the frame rail and then drill the four (4) 5/16" holes into the frame rail. Then install the four (4) 3/8-16 self-tapping bolts. Make sure the skid plate is tight up against the frame rail before drilling! Don't worry if the front edge of the skid plate is lower than the cross-member. The skid plate was designed to accommodate a 1" cross-member drop.

**Step 3:** The 3" long carriage bolts go through the square holes at the leading edge of the skid plate. Most XJ's will have holes in the transmission cross-member that go through both sides of the cross-member. However, some XJ's will not. If your Jeep does not have these holes or if the holes are too small, drill 3/8" holes through the cross-member to attach the skid plate. Push the carriage bolts through the transmission cross-member and install a lock washer and nut on each. If the transmission cross-member has not been lowered, it may be helpful to use a jack to push the skid plate up against the cross-member for drilling and bolt installation.