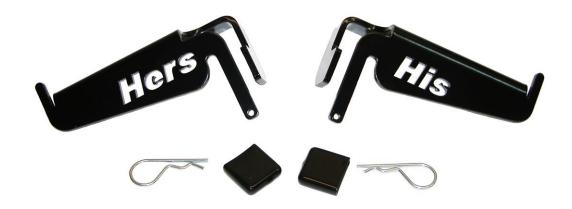

## Installation Instructions for Foot Pegs for Jeep® JK and JL, Front Doors

Thank you for purchasing your new Skid Row Offroad Foot Pegs. Your Foot Peg package should come complete with the following parts:

- 1. (1) "Hers" Driver's Side Foot Peg
- 2. (1) "His" Passenger Side Foot Peg
- 3. (2) Hairpin Cotter Pins
- 4. (2) Vinyl Caps

**Step 1:** Slip the vinyl caps onto the tab on each of the foot pegs.

**Step 2:** After removing your Jeep's doors, place each foot peg into the lower hinge on each side, put one of the hairpin cotter pins through the hole below the hinge, and you're ready to enjoy driving doorless with a comfortable place to put your foot!