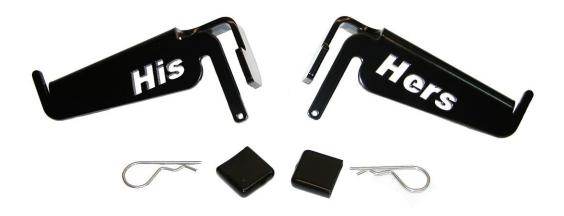

## Installation Instructions for Foot Pegs for Jeep® JK and JL, Front Doors

Thank you for purchasing your new Skid Row Offroad Foot Pegs. Your Foot Peg package should come complete with the following parts:

- 1. (1) "His" Driver's Side Foot Peg
- 2. (1) "Hers" Passenger Side Foot Peg
- 3. (2) Hairpin Cotter Pins
- 4. (2) Vinyl Caps

**Step 1:** Slip the vinyl caps onto the tab on each of the foot pegs.

**Step 2:** After removing your Jeep's doors, place each foot peg into the lower hinge on each side, put one of the hairpin cotter pins through the hole below the hinge, and you're ready to enjoy driving doorless with a comfortable place to put your foot!