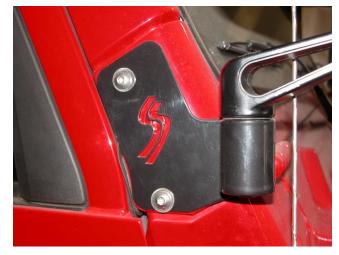

## **Driver's side**

**Step 1:** Remove the two T-40 Torx head bolts from the side of the *lower* windshield hinge.

**Step 2:** Place one of the stainless steel 5/16" flat washers on each of the 5/16-18 stainless button head bolts and bolt the mirror bracket to the hinge as shown in the photo to the right.

### Passenger side

**Step 1:** Remove the two T-40 Torx head bolts from the side of the *upper* windshield hinge.

Step 2: Follow steps 2-4 to complete the installation.

Note: Positioning the mirror straight forward will allow you to view the mirror through the windshield. The antenna will touch the mirror arm, but in our experience does *not* cause a rattle.