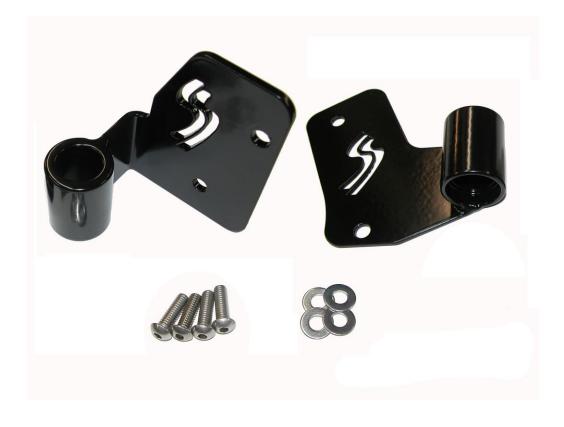

Your package should come complete with the following parts:

#### LEFT

(1) Left Side Mirror Relocation Bracket
(2) 5/16" Stainless Steel Flat Washers

- (2) 5/16 Stanness Steel Flat washers
- (2) 5/16-18 x .75" Button Head Cap Screws

#### **RIGHT**

- (1) Right Side Mirror Relocation Bracket
- (2) 5/16" Stainless Steel Flat Washers
- (2) 5/16-18 x .75" Button Head Cap Screws

If only one side was ordered, then only the parts for that side are included.