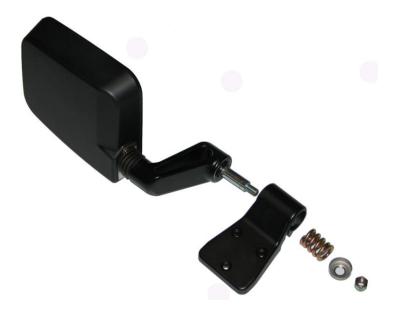

**Step 3:** Disassemble the mirror from the original mirror mounting bracket saving the nut and "cup" washer to be re-used. The parts will look like the picture below. The "cup" washer can be replaced with the supplied 1.25" fender washer, if necessary.

**Step 4:** Mount the mirror into the new mirror relocation bracket using the cup washer or the 1.25 fender washer and the original nut. Position the mirror and tighten the nut.