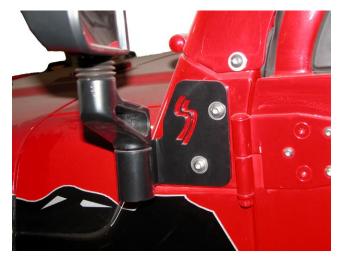

## **Driver's side**

**Step 1:** Remove the two T-40 Torx head bolts from the side of the *lower* windshield hinge.

**Step 2:** Place one of the stainless steel 5/16" flat washers on each of the 5/16-18 stainless button head bolts and bolt the mirror bracket to the hinge as shown in the photo to the right.

### Passenger side

**Step 1:** Remove the two T-40 Torx head bolts from the side of the *upper* windshield hinge.

Step 2: Follow steps 2-4 to complete the installation.

Note: Positioning the mirror straight forward will allow you to view the mirror through the windshield. The antenna will touch the mirror arm, but in our experience does *not* cause a rattle.