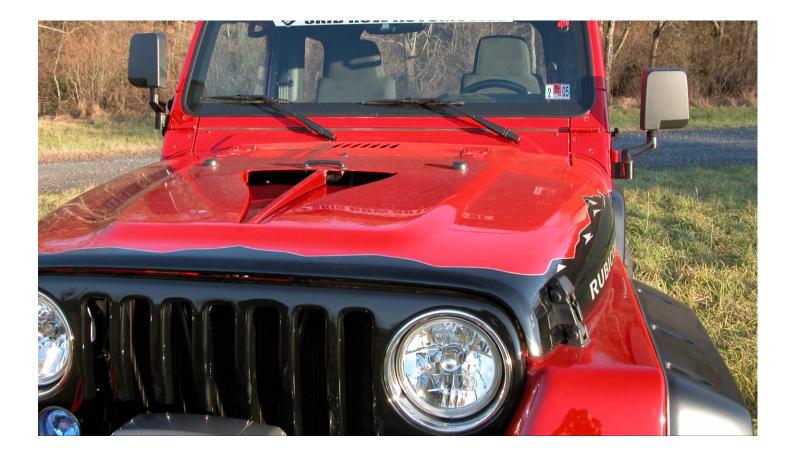

## **Driver's side**

**Step 1:** Remove the two T-40 Torx head bolts from the side of the *lower* windshield hinge.

**Step 2:** Place one of the stainless steel 5/16" flat washers on each of the 5/16-18 stainless button head bolts and bolt the mirror bracket to the hinge as shown in the photo to the right.

### Passenger side

**Step 1:** Remove the two T-40 Torx head bolts from the side of the *upper* windshield hinge.

Step 2: Follow steps 2-4 to complete the installation.

Note: Positioning the mirror straight forward will allow you to view the mirror through the windshield. The antenna will touch the mirror arm, but in our experience does *not* cause a rattle.