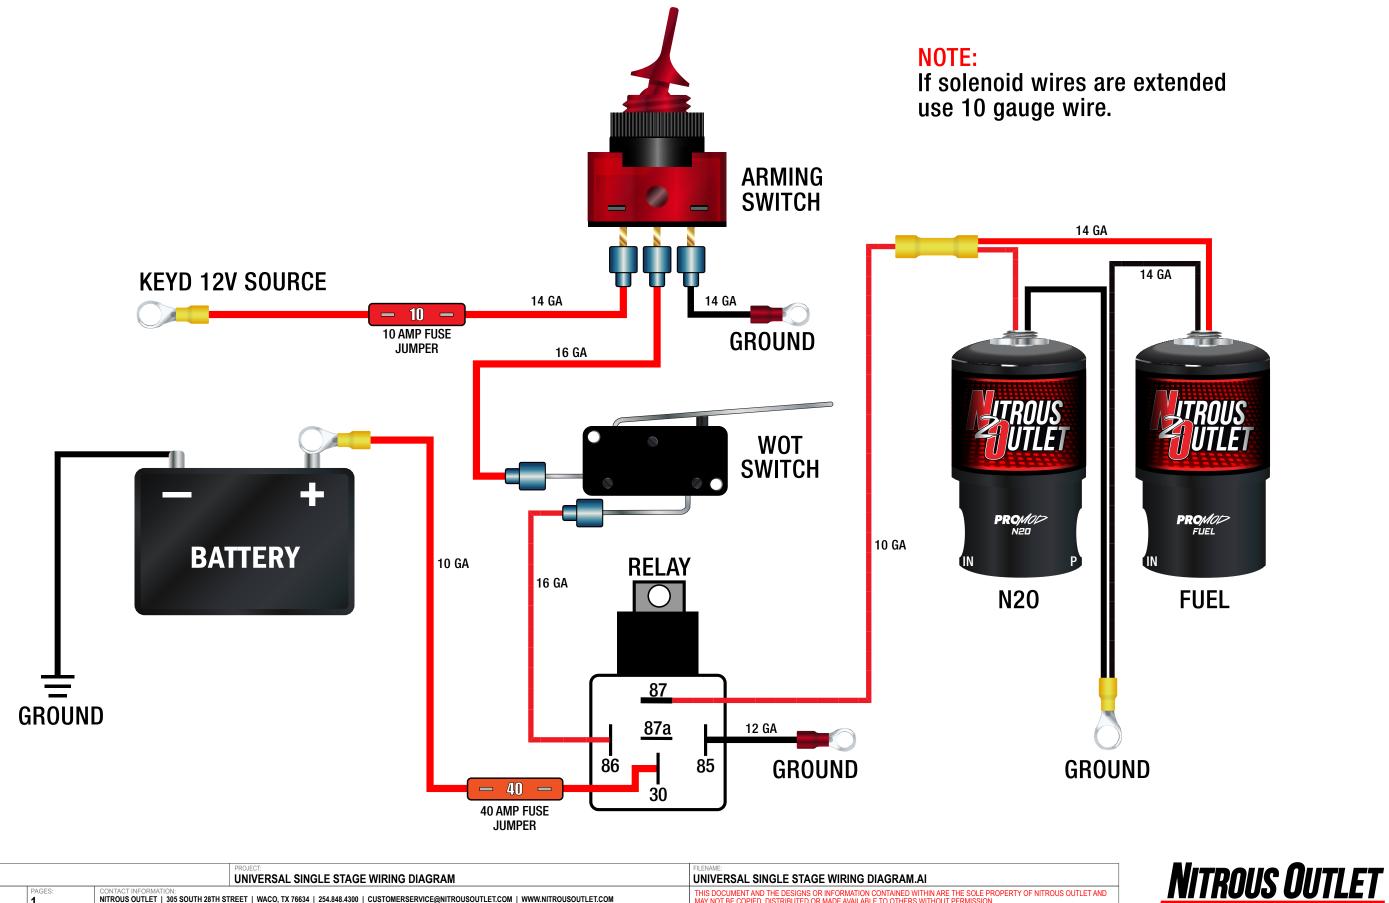

## NITROUS OUTLET — UNIVERSAL SINGLE STAGE WIRING DIAGRAM

| COMPANY / CONTACT:<br>NITROUS OUTLET |              |             |                                                            | PROJECT:<br>UNIVERSAL SINGLE STAGE WIRING DIAGRAM                                                | FILENAME:<br>UNIVERSAL SINGLE STAGE WIRING DIAGRAM.AI                                                                                                                       |
|--------------------------------------|--------------|-------------|------------------------------------------------------------|--------------------------------------------------------------------------------------------------|-----------------------------------------------------------------------------------------------------------------------------------------------------------------------------|
| CREATED DATE: 08/10/2020             | REV #:<br>02 | PAGES:<br>1 | CONTACT INFORMATION:<br>NITROUS OUTLET   305 SOUTH 28TH ST | REET   WACO, TX 76634   254.848.4300   CUSTOMERSERVICE@NITROUSOUTLET.COM   WWW.NITROUSOUTLET.COM | THIS DOCUMENT AND THE DESIGNS OR INFORMATION CONTAINED WITHIN ARE THE SOLE PROPERTY OF NI<br>MAY NOT BE COPIED, DISTRIBUTED OR MADE AVAILABLE TO OTHERS WITHOUT PERMISSION. |