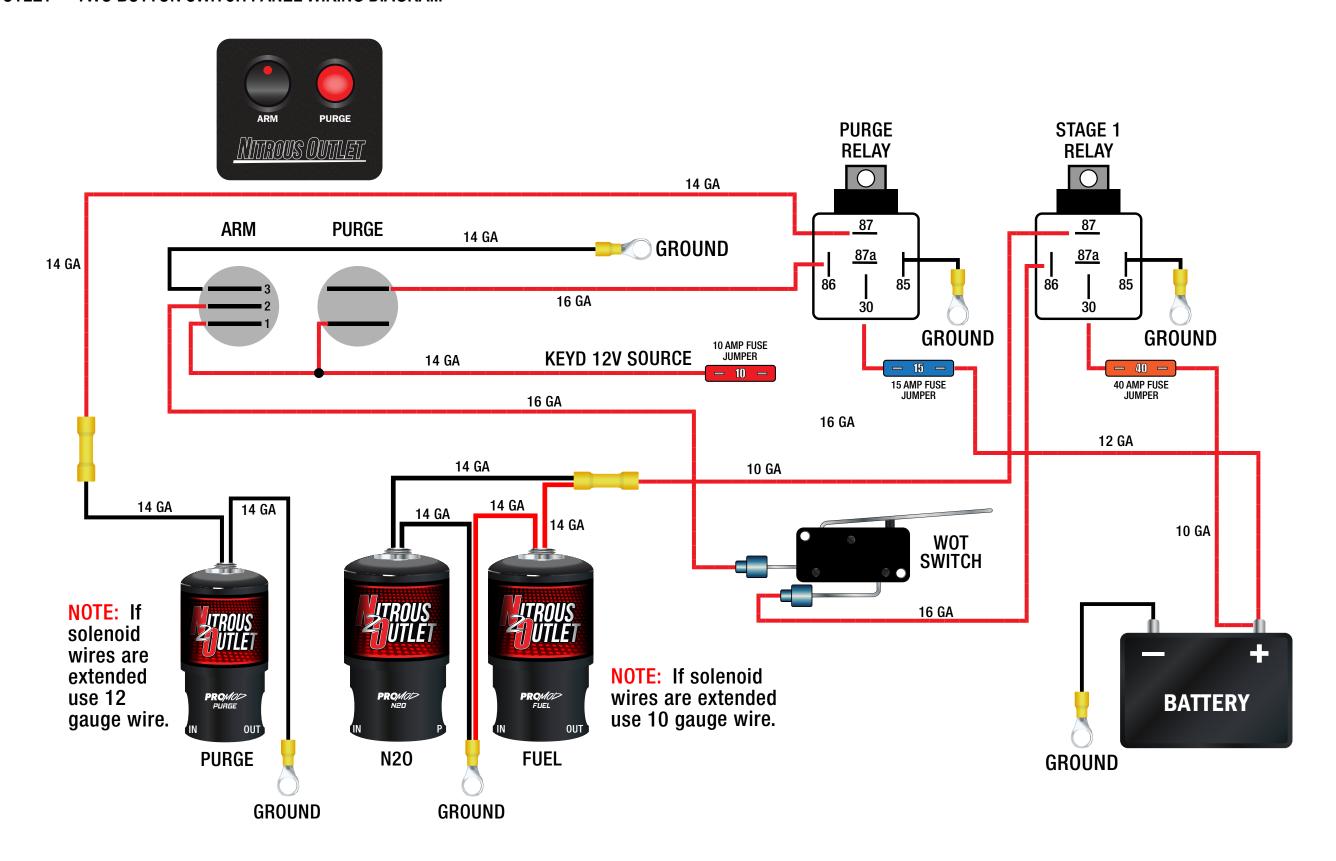

## NITROUS OUTLET — TWO BUTTON SWITCH PANEL WIRING DIAGRAM

| COMPANY / CONTACT:       |                  |                  | PROJECT:                                                                                                                                                | FILENAME:                                                                                                                                                                                |
|--------------------------|------------------|------------------|---------------------------------------------------------------------------------------------------------------------------------------------------------|------------------------------------------------------------------------------------------------------------------------------------------------------------------------------------------|
| NITROUS OUTLET           |                  |                  | TWO BUTTON SWITCH PANEL WIRING DIAGRAM                                                                                                                  | TWO BUTTON SWITCH PANEL WIRING DIAGRAM.AI                                                                                                                                                |
| CREATED DATE: 12/14/2021 | REV #: <b>00</b> | PAGES:<br>1 of 1 | CONTACT INFORMATION: NITROUS OUTLET   305 SOUTH 28TH STREET   WACO, TX 76634   254.848.4300   CUSTOMERSERVICE@NITROUSOUTLET.COM   WWW.NITROUSOUTLET.COM | THIS DOCUMENT AND THE DESIGNS OR INFORMATION CONTAINED WITHIN ARE THE SOLE PROPERTY OF NITROUS OUTLET AND MAY NOT BE COPIED, DISTRIBUTED OR MADE AVAILABLE TO OTHERS WITHOUT PERMISSION. |