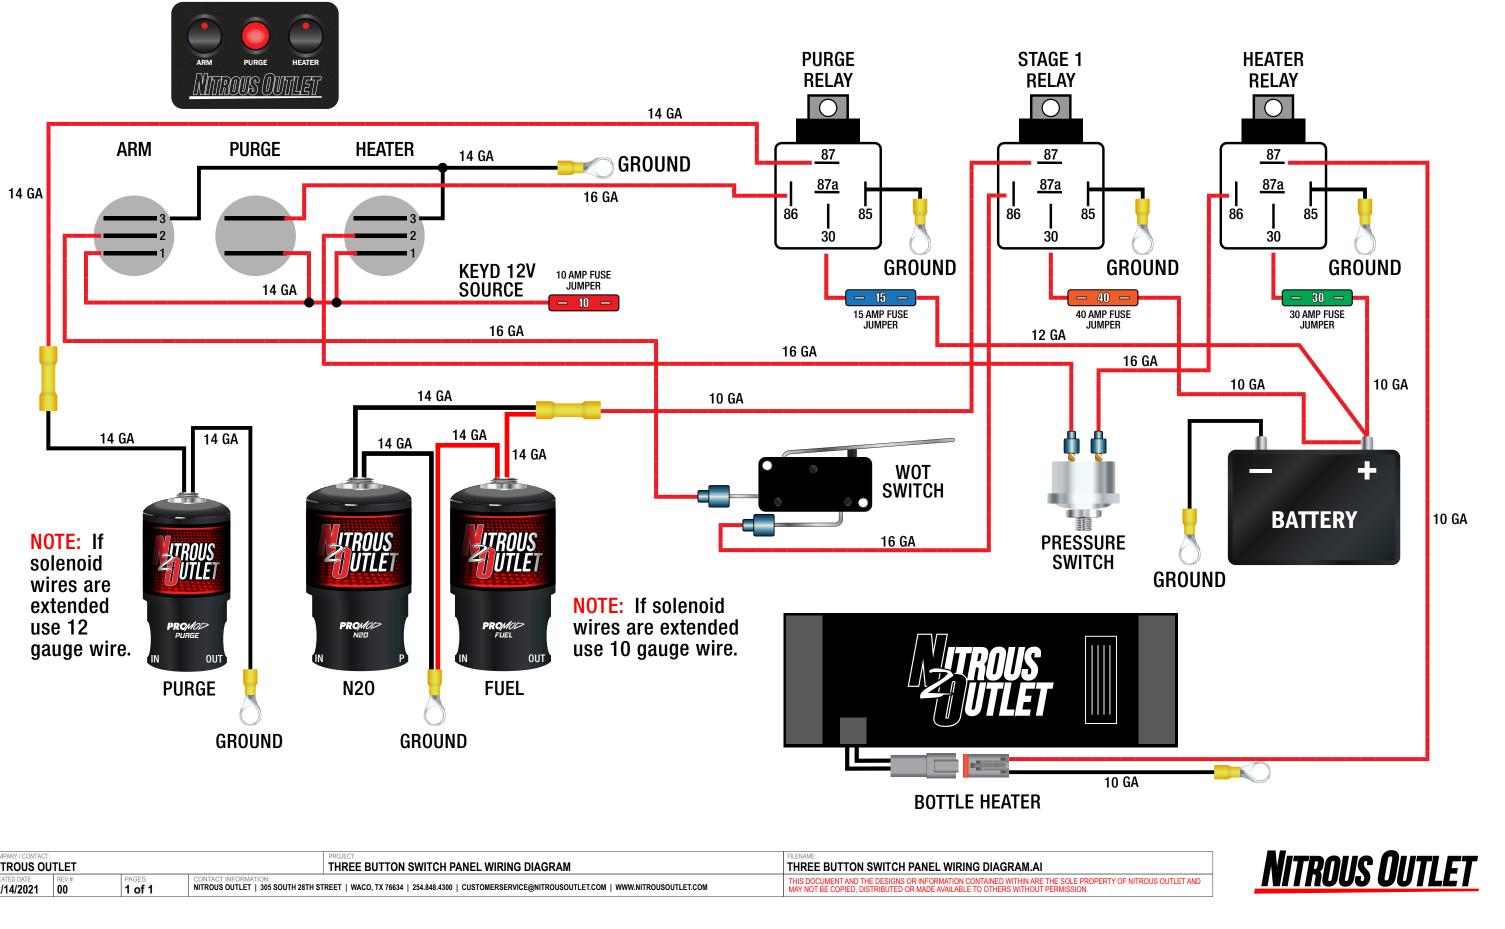

## NITROUS OUTLET — THREE BUTTON SWITCH PANEL WIRING DIAGRAM

| COMPANY / CONTACT:          |              |                  | PROJECT:                                                                                                                                                   | FILENAME:                                                                                                                                                               |
|-----------------------------|--------------|------------------|------------------------------------------------------------------------------------------------------------------------------------------------------------|-------------------------------------------------------------------------------------------------------------------------------------------------------------------------|
| NITROUS OUTLET              |              |                  | THREE BUTTON SWITCH PANEL WIRING DIAGRAM                                                                                                                   | THREE BUTTON SWITCH PANEL WIRING DIAGRAM.AI                                                                                                                             |
| CREATED DATE:<br>12/14/2021 | REV #:<br>00 | PAGES:<br>1 of 1 | CONTACT INFORMATION:<br>NITROUS OUTLET   305 SOUTH 28TH STREET   WACO, TX 76634   254.848.4300   CUSTOMERSERVICE@NITROUSOUTLET.COM   WWW.NITROUSOUTLET.COM | THIS DOCUMENT AND THE DESIGNS OR INFORMATION CONTAINED WITHIN ARE THE SOLE PROPERTY OF N MAY NOT BE COPIED, DISTRIBUTED OR MADE AVAILABLE TO OTHERS WITHOUT PERMISSION. |