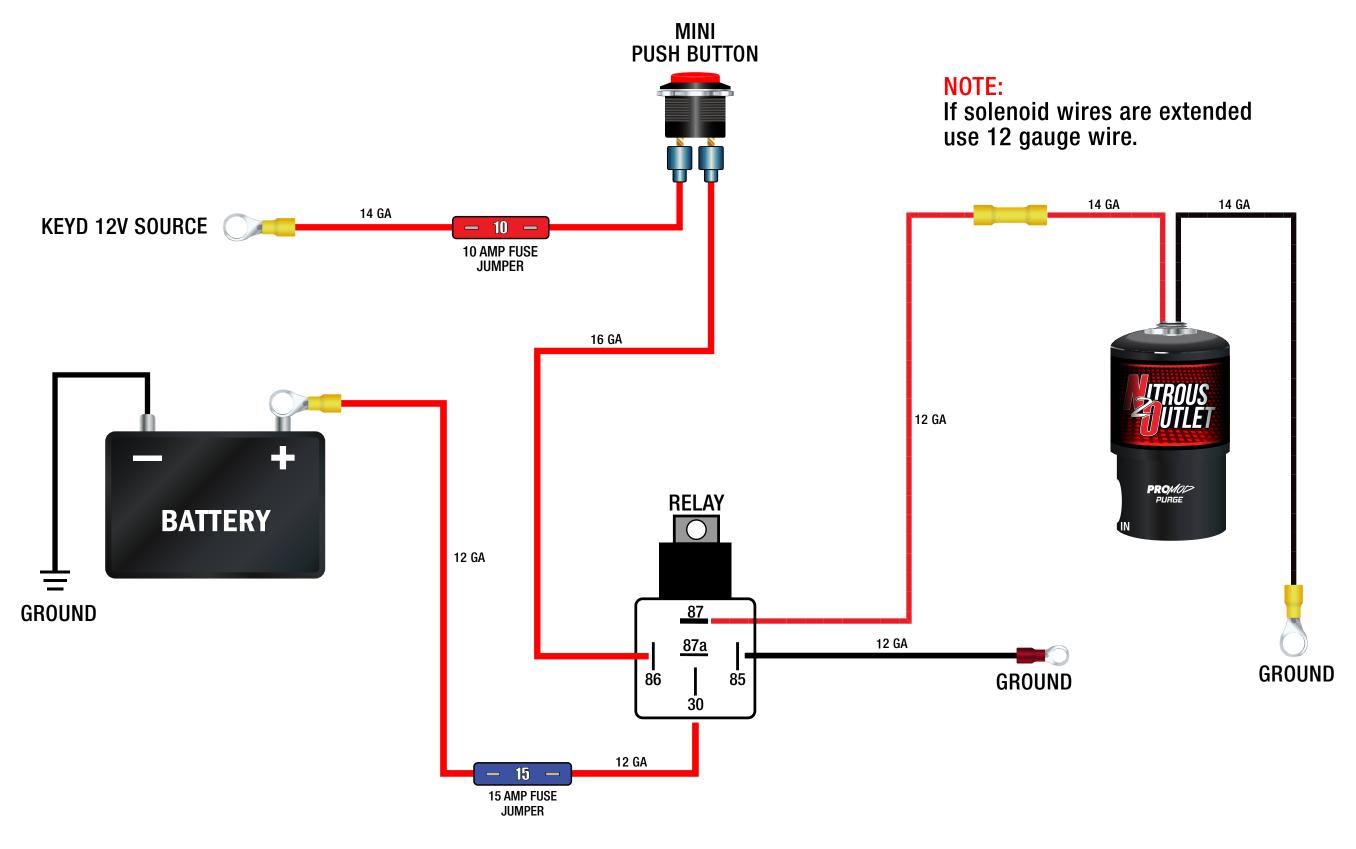

## NITROUS OUTLET — STAND ALONE PURGE SYSTEM WIRING DIAGRAM

| NITROUS OUTLET           |                  |        | STAND ALONE PURGE SYSTEM WIRING DIAGRAM                                                                                                                 | STAND ALONE PURGE WIRING DIAGRAM.AI                                                                                                                                                      |
|--------------------------|------------------|--------|---------------------------------------------------------------------------------------------------------------------------------------------------------|------------------------------------------------------------------------------------------------------------------------------------------------------------------------------------------|
| CREATED DATE: 08/10/2020 | REV #: <b>02</b> | PAGES: | CONTACT INFORMATION: NITROUS OUTLET   305 SOUTH 28TH STREET   WACO, TX 76634   254.848.4300   CUSTOMERSERVICE@NITROUSOUTLET.COM   WWW.NITROUSOUTLET.COM | THIS DOCUMENT AND THE DESIGNS OR INFORMATION CONTAINED WITHIN ARE THE SOLE PROPERTY OF NITROUS OUTLET AND MAY NOT BE COPIED, DISTRIBUTED OR MADE AVAILABLE TO OTHERS WITHOUT PERMISSION. |