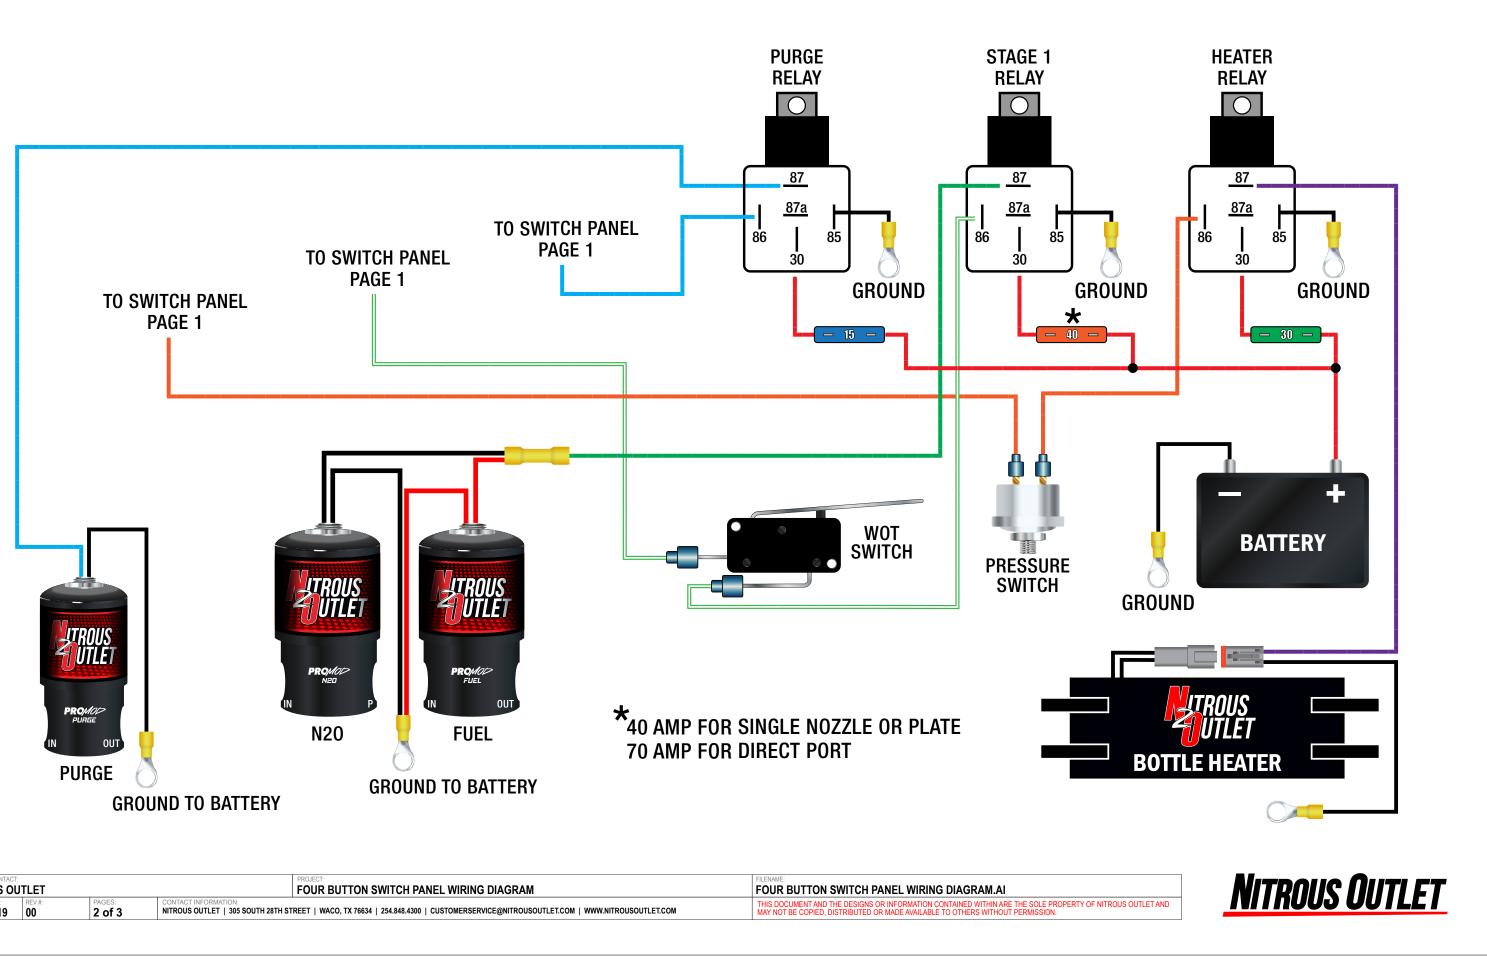

## NITROUS OUTLET — ROCKER STYLE SWITCH PANEL WIRING DIAGRAM

| CON | MPANY / CONTACT:         |                     |                  | PROJECT:                                                                                                                                                   | FILENAME:                                                                                                                                                                  |
|-----|--------------------------|---------------------|------------------|------------------------------------------------------------------------------------------------------------------------------------------------------------|----------------------------------------------------------------------------------------------------------------------------------------------------------------------------|
| NI  | ITROUS OUTLET            |                     |                  | FOUR BUTTON SWITCH PANEL WIRING DIAGRAM                                                                                                                    | FOUR BUTTON SWITCH PANEL WIRING DIAGRAM.AI                                                                                                                                 |
|     | EATED DATE:<br>0/24/2019 | REV #:<br><b>00</b> | PAGES:<br>2 of 3 | CONTACT INFORMATION:<br>NITROUS OUTLET   305 SOUTH 28TH STREET   WACO, TX 76634   254.848.4300   CUSTOMERSERVICE@NITROUSOUTLET.COM   WWW.NITROUSOUTLET.COM | THIS DOCUMENT AND THE DESIGNS OR INFORMATION CONTAINED WITHIN ARE THE SOLE PROPERTY OF N<br>MAY NOT BE COPIED, DISTRIBUTED OR MADE AVAILABLE TO OTHERS WITHOUT PERMISSION. |