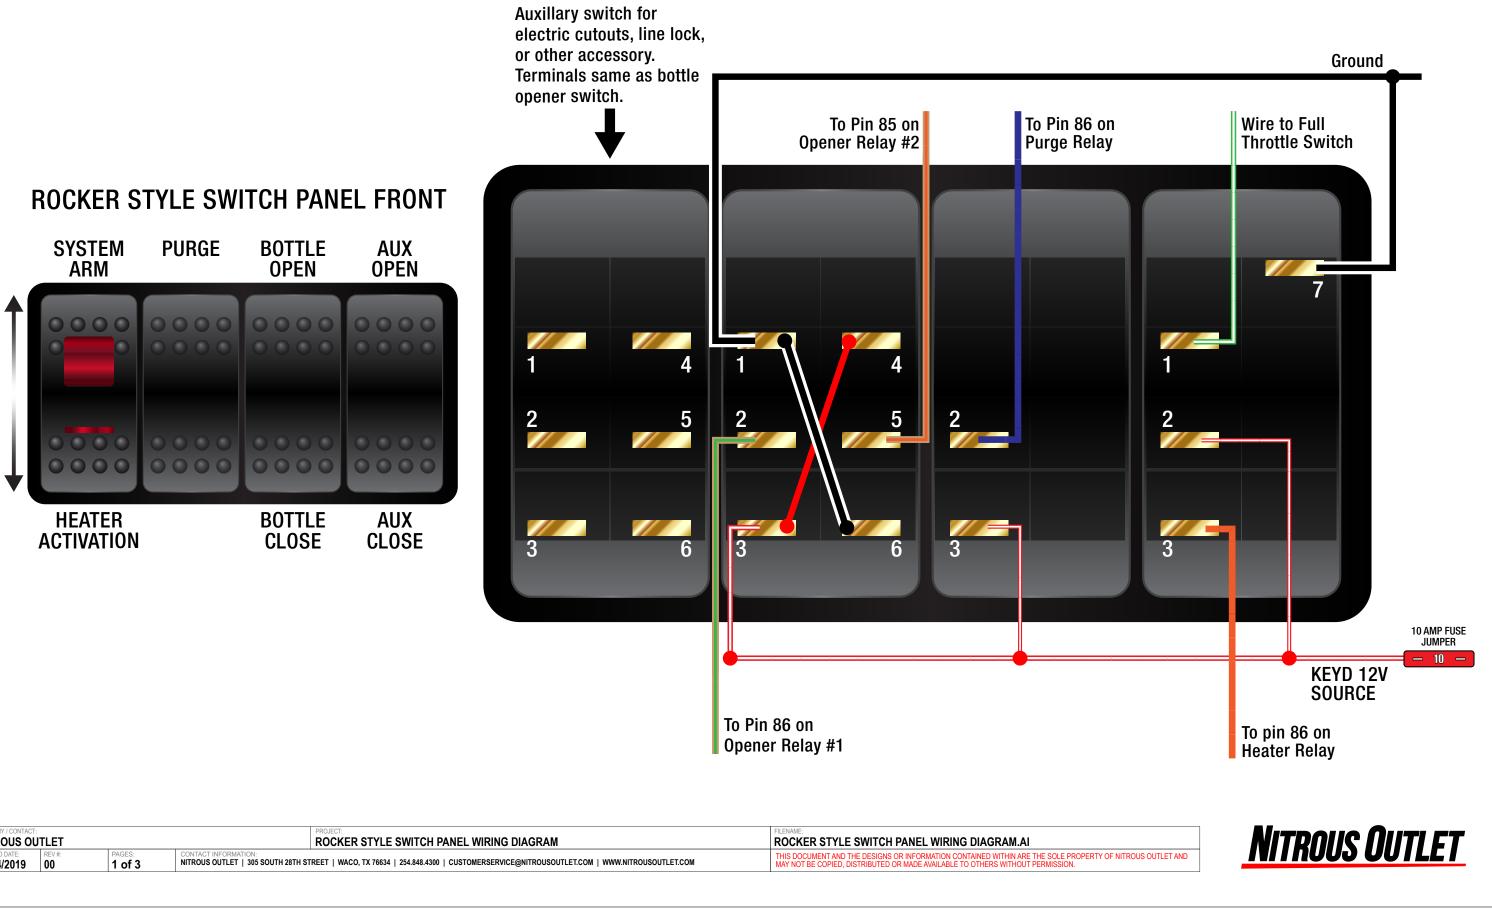

## **ROCKER STYLE SWITCH PANEL BACK**

| COMPANY / CONTACT:<br>NITROUS OUTLET |              |                  |                                                            | PROJECT:<br>ROCKER STYLE SWITCH PANEL WIRING DIAGRAM                                             | FILENAME:<br>ROCKER STYLE SWITCH PANEL WIRING DIAGRAM.AI                                                                                                                   |
|--------------------------------------|--------------|------------------|------------------------------------------------------------|--------------------------------------------------------------------------------------------------|----------------------------------------------------------------------------------------------------------------------------------------------------------------------------|
| CREATED DATE: 09/24/2019             | REV #:<br>00 | PAGES:<br>1 of 3 | CONTACT INFORMATION:<br>NITROUS OUTLET   305 SOUTH 28TH ST | REET   WACO, TX 76634   254.848.4300   CUSTOMERSERVICE@NITROUSOUTLET.COM   WWW.NITROUSOUTLET.COM | THIS DOCUMENT AND THE DESIGNS OR INFORMATION CONTAINED WITHIN ARE THE SOLE PROPERTY OF N<br>MAY NOT BE COPIED, DISTRIBUTED OR MADE AVAILABLE TO OTHERS WITHOUT PERMISSION. |