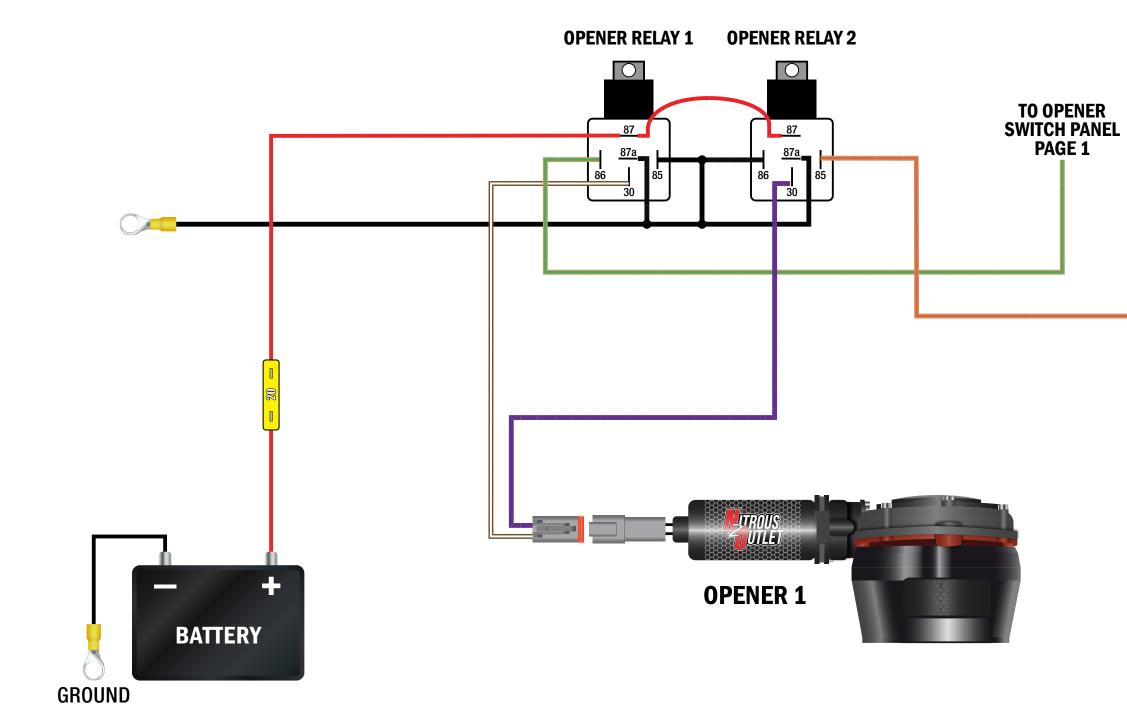

## NITROUS OUTLET — OPENER WIRING DIAGRAM

**OPENER** 

| COMPANY/CONTACT:<br>NITROUS OUTLET |                     |                  |                                                             | PROJECT:                                                                                         | FILENAME:<br>OPENER WIRING DIAGRAM.AI                                                                                                                                      |
|------------------------------------|---------------------|------------------|-------------------------------------------------------------|--------------------------------------------------------------------------------------------------|----------------------------------------------------------------------------------------------------------------------------------------------------------------------------|
|                                    |                     |                  |                                                             | OPENER WIRING DIAGRAM                                                                            |                                                                                                                                                                            |
| CREATED DATE: 09/24/2019           | REV #:<br><b>00</b> | PAGES:<br>3 of 3 | CONTACT INFORMATION:<br>NITROUS OUTLET   305 SOUTH 28TH STI | REET   WACO, TX 76634   254.848.4300   CUSTOMERSERVICE@NITROUSOUTLET.COM   WWW.NITROUSOUTLET.COM | THIS DOCUMENT AND THE DESIGNS OR INFORMATION CONTAINED WITHIN ARE THE SOLE PROPERTY OF N<br>MAY NOT BE COPIED, DISTRIBUTED OR MADE AVAILABLE TO OTHERS WITHOUT PERMISSION. |