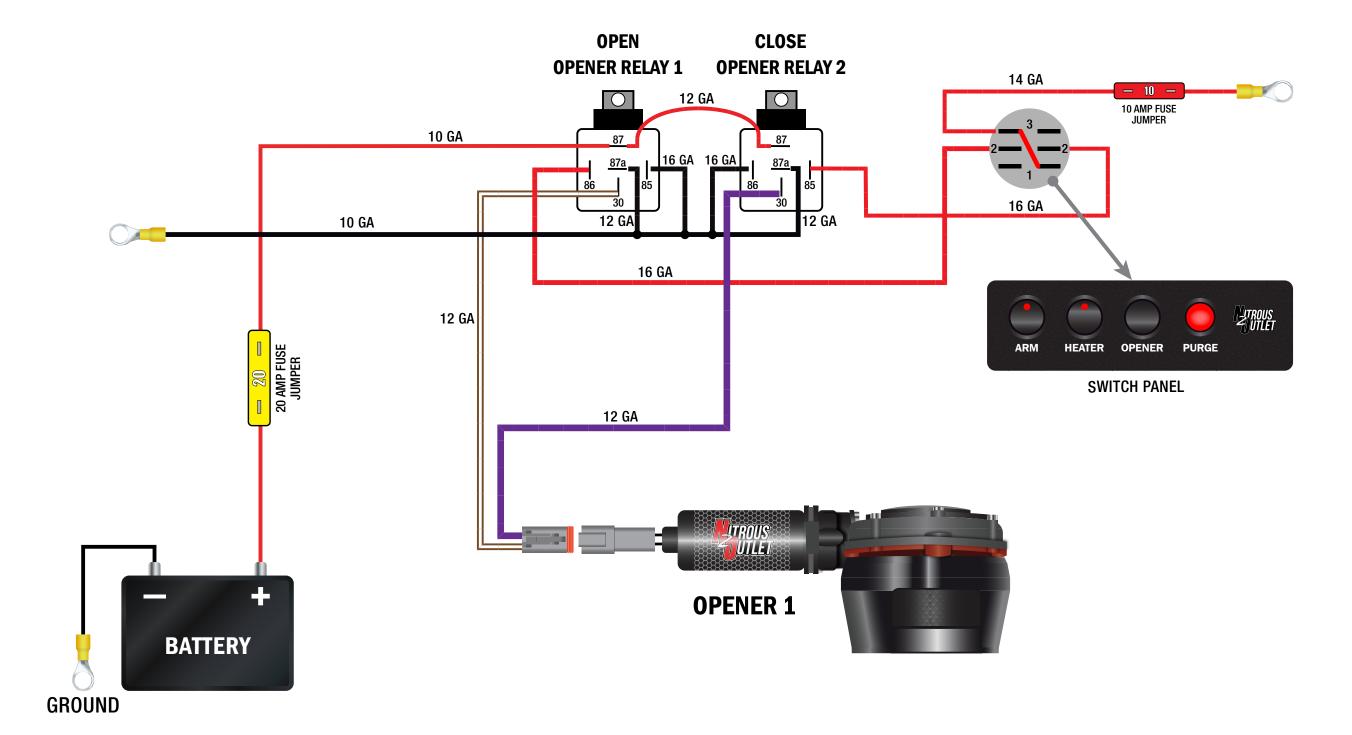

## NITROUS OUTLET — OPENER WIRING DIAGRAM

## **OPENER**

| COMPANY / CONTACT: |        |        | PROJECT:                                                                                                                           | FILENAME:                                                                                                 |
|--------------------|--------|--------|------------------------------------------------------------------------------------------------------------------------------------|-----------------------------------------------------------------------------------------------------------|
| NITROUS OUTLET     |        |        | OPENER WIRING DIAGRAM                                                                                                              | OPENER WIRING DIAGRAM.AI                                                                                  |
| CREATED DATE:      | REV #: | PAGES: | CONTACT INFORMATION:                                                                                                               | THIS DOCUMENT AND THE DESIGNS OR INFORMATION CONTAINED WITHIN ARE THE SOLE PROPERTY OF NITROUS OUTLET AND |
| 08/14/2020         | 02     | 1      | NITROUS OUTLET   305 SOUTH 28TH STREET   WACO, TX 76634   254.848.4300   CUSTOMERSERVICE@NITROUSOUTLET.COM   WWW.NITROUSOUTLET.COM | MAY NOT BE COPIED, DISTRIBUTED OR MADE AVAILABLE TO OTHERS WITHOUT PERMISSION.                            |