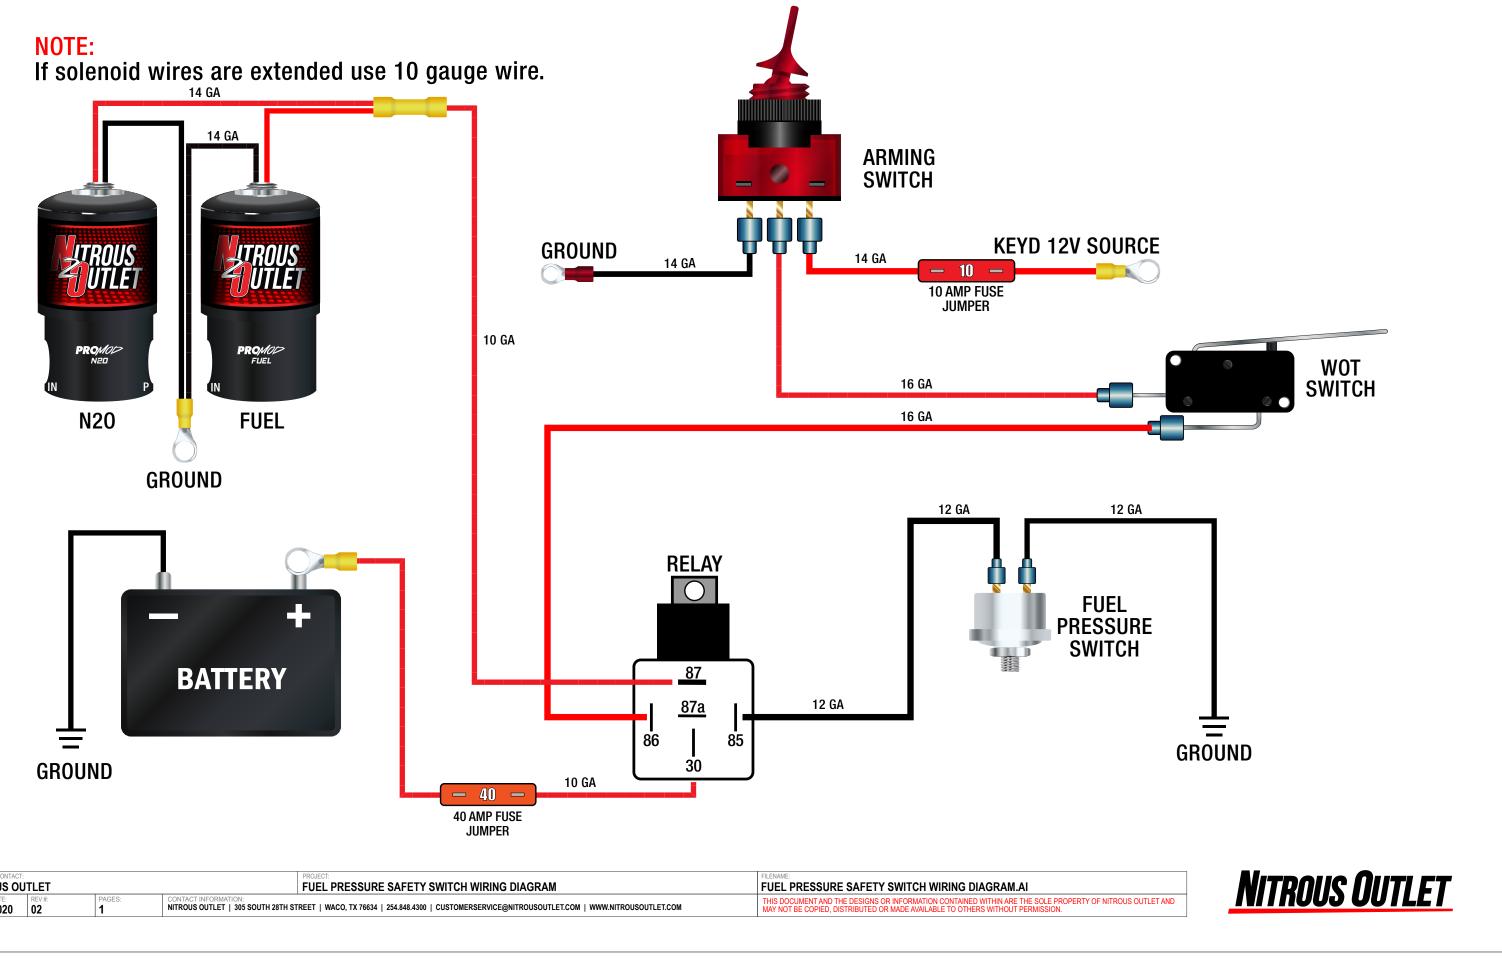

## NITROUS OUTLET — FUEL PRESSURE SAFETY SWITCH WIRING DIAGRAM

| COMPANY / CONTACT:       |                     |             | PROJECT:                                                                                                                                                   | FILENAME:                                                                                                                                                                  |
|--------------------------|---------------------|-------------|------------------------------------------------------------------------------------------------------------------------------------------------------------|----------------------------------------------------------------------------------------------------------------------------------------------------------------------------|
| NITROUS OUTLET           |                     |             | FUEL PRESSURE SAFETY SWITCH WIRING DIAGRAM                                                                                                                 | FUEL PRESSURE SAFETY SWITCH WIRING DIAGRAM.AI                                                                                                                              |
| CREATED DATE: 08/10/2020 | REV #:<br><b>02</b> | PAGES:<br>1 | CONTACT INFORMATION:<br>NITROUS OUTLET   305 SOUTH 28TH STREET   WACO, TX 76634   254.848.4300   CUSTOMERSERVICE@NITROUSOUTLET.COM   WWW.NITROUSOUTLET.COM | THIS DOCUMENT AND THE DESIGNS OR INFORMATION CONTAINED WITHIN ARE THE SOLE PROPERTY OF N<br>MAY NOT BE COPIED, DISTRIBUTED OR MADE AVAILABLE TO OTHERS WITHOUT PERMISSION. |