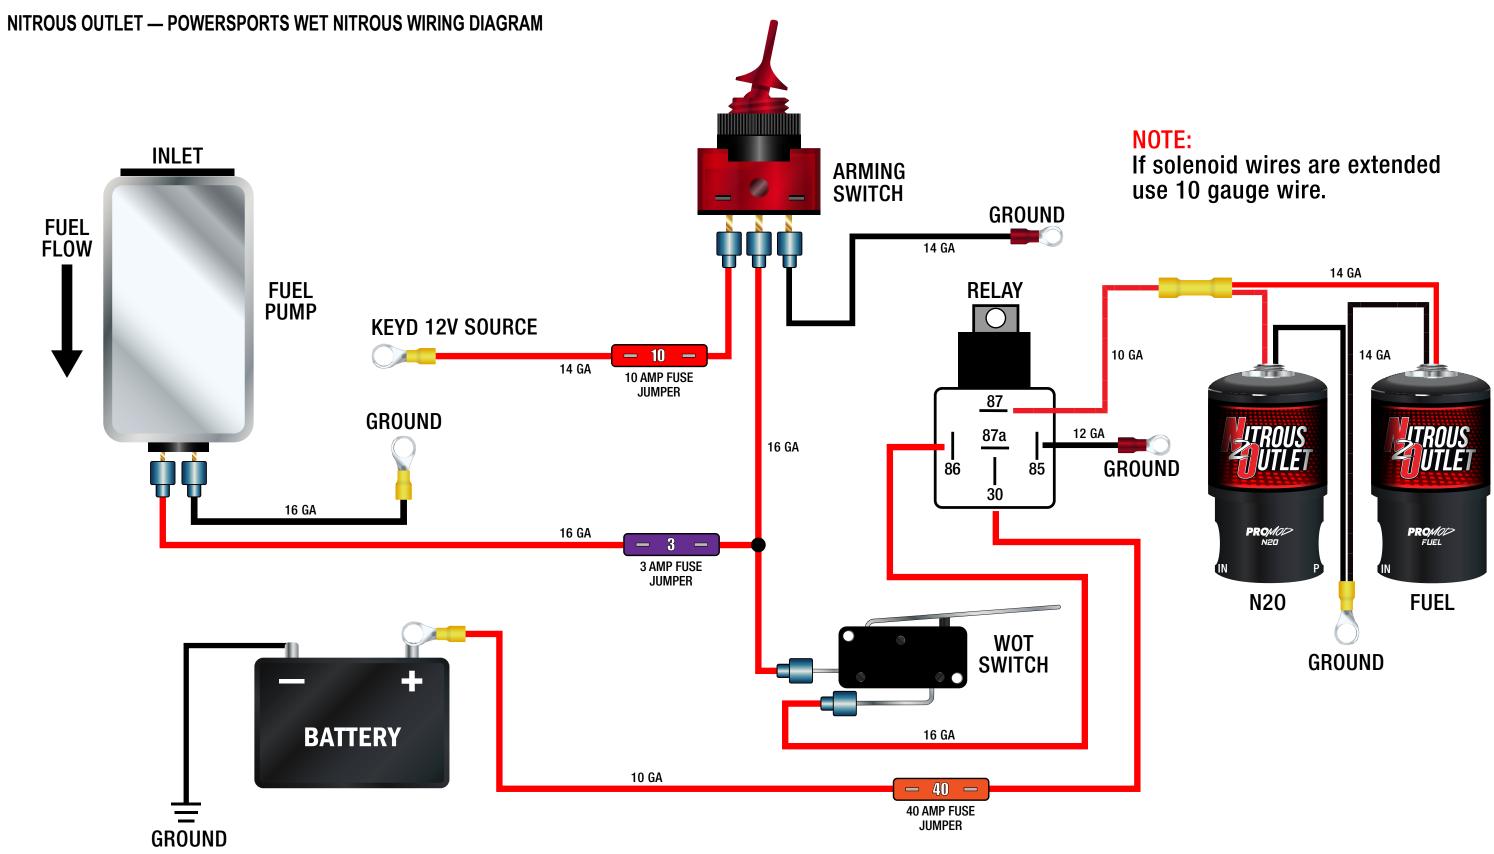

| COMPANY / CONTACT: |                       |          |  |                                                                                                                                                            | PROJECT:                               | FILENAME:                                                                                                                                                             |  |
|--------------------|-----------------------|----------|--|------------------------------------------------------------------------------------------------------------------------------------------------------------|----------------------------------------|-----------------------------------------------------------------------------------------------------------------------------------------------------------------------|--|
| NITROUS OUTLET     |                       |          |  |                                                                                                                                                            | POWERSPORTS WET NITROUS WIRING DIAGRAM | POWERSPORTS WET NITROUS WIRING DIAGRAM.AI                                                                                                                             |  |
| CREATED DA         | ATE: REV #:<br>020 02 | PAG<br>1 |  | CONTACT INFORMATION:<br>NITROUS OUTLET   305 SOUTH 28TH STREET   WACO, TX 76634   254.848.4300   CUSTOMERSERVICE@NITROUSOUTLET.COM   WWW.NITROUSOUTLET.COM |                                        | THIS DOCUMENT AND THE DESIGNS OR INFORMATION CONTAINED WITHIN ARE THE SOLE PROPERTY OF MAY NOT BE COPIED, DISTRIBUTED OR MADE AVAILABLE TO OTHERS WITHOUT PERMISSION. |  |