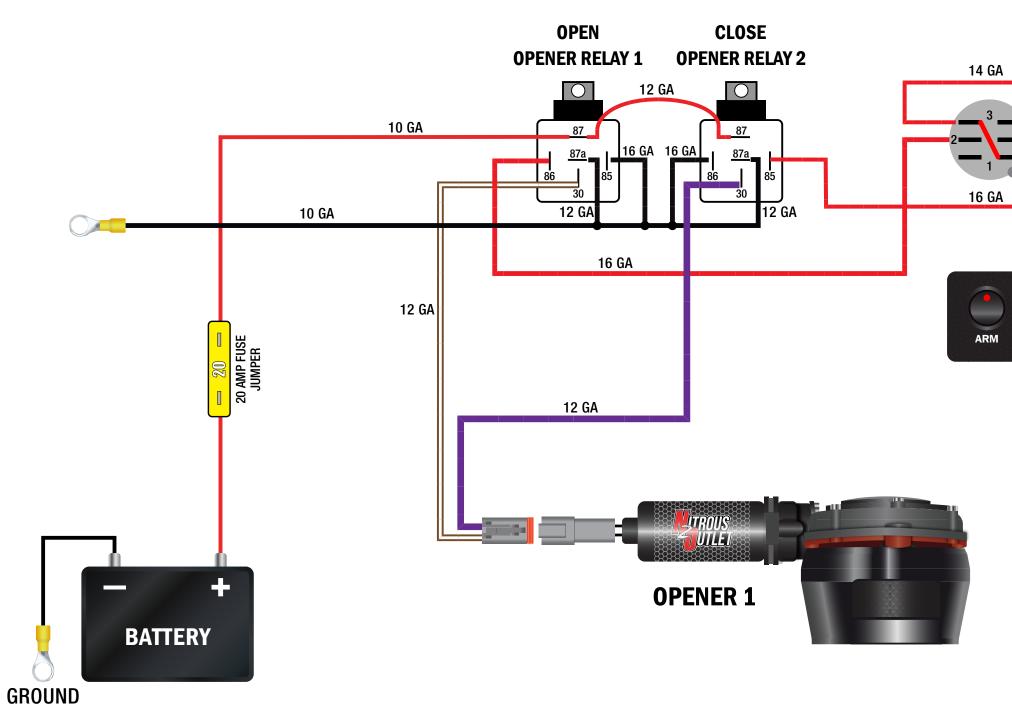

## NITROUS OUTLET — OPENER WIRING DIAGRAM

## **OPENER**

| COMPANY / CONTACT: |         |                     |                  | PROJECT:                                                                                                                                                   | FILENAME:                                                                                                                                                                  |
|--------------------|---------|---------------------|------------------|------------------------------------------------------------------------------------------------------------------------------------------------------------|----------------------------------------------------------------------------------------------------------------------------------------------------------------------------|
| NITR               | ROUS OU | TLET                |                  | OPENER WIRING DIAGRAM                                                                                                                                      | OPENER WIRING DIAGRAM.AI                                                                                                                                                   |
| CREATE<br>08/14    |         | REV #:<br><b>02</b> | PAGES:<br>2 of 2 | CONTACT INFORMATION:<br>NITROUS OUTLET   305 SOUTH 28TH STREET   WACO, TX 76634   254.848.4300   CUSTOMERSERVICE@NITROUSOUTLET.COM   WWW.NITROUSOUTLET.COM | THIS DOCUMENT AND THE DESIGNS OR INFORMATION CONTAINED WITHIN ARE THE SOLE PROPERTY OF N<br>MAY NOT BE COPIED, DISTRIBUTED OR MADE AVAILABLE TO OTHERS WITHOUT PERMISSION. |
| 08/14              | 4/2020  | 02                  | 2 of 2           | NITROUS OUTLET   305 SOUTH 28TH STREET   WACO, TX 76634   254.848.4300   CUSTOMERSERVICE@NITROUSOUTLET.COM   WWW.NITROUSOUTLET.COM                         | MAY NOT BE COPIED, DISTRIBUTED OR MADE AVAILABLE TO OTHERS WITHOUT PERMISSIO                                                                                               |