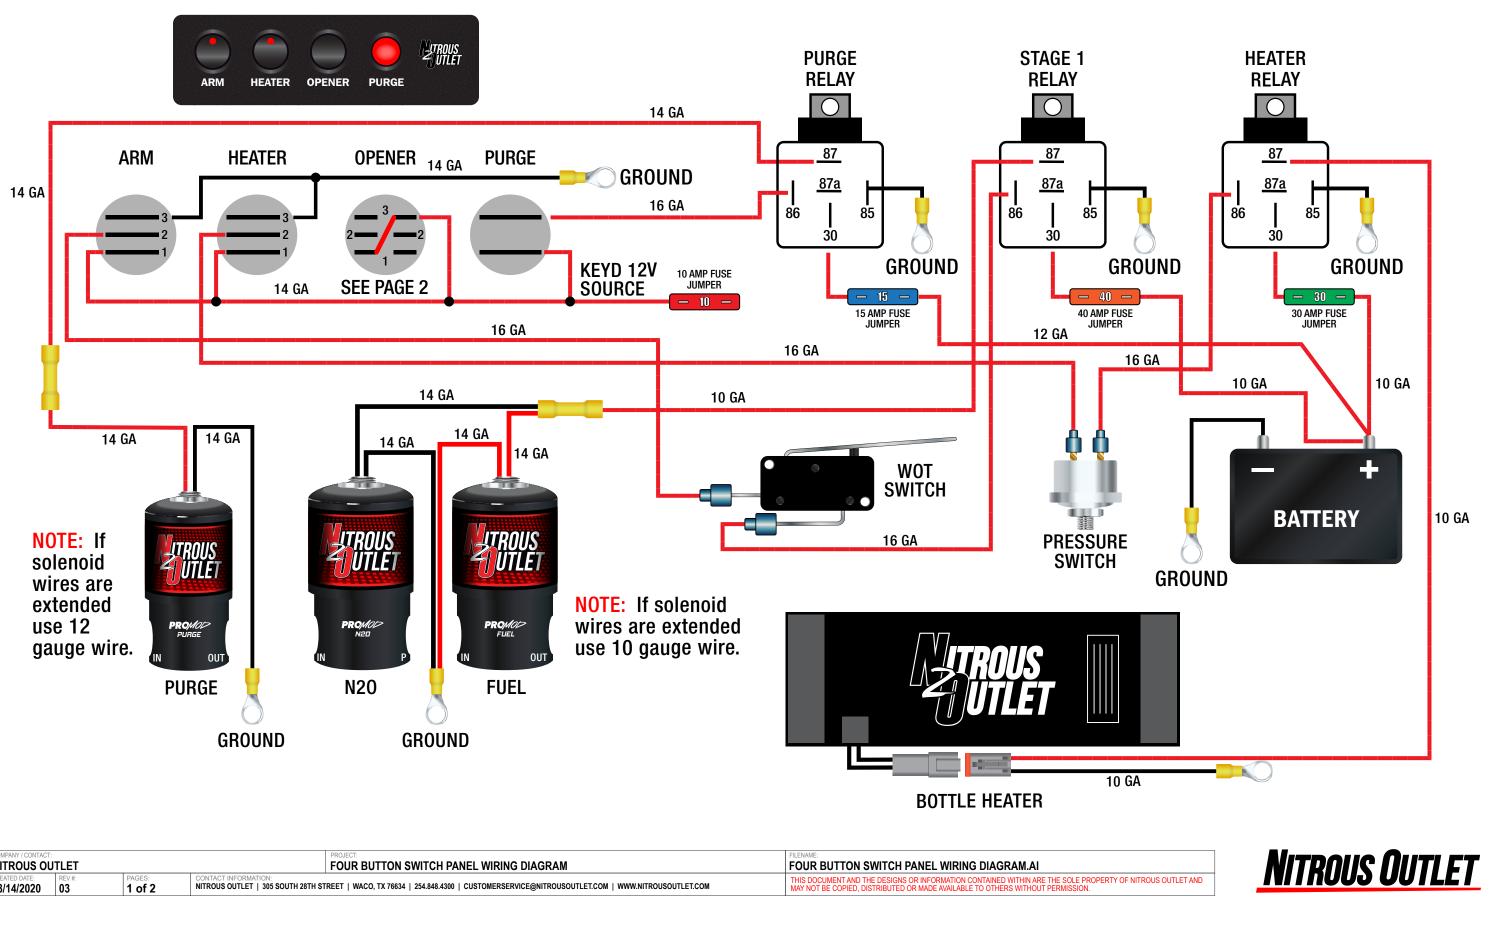

## NITROUS OUTLET — FOUR BUTTON SWITCH PANEL WIRING DIAGRAM

| COMPANY<br>NITRC     | UCONTACT: | TLET         |                  | PROJECT:<br>FOUR BUTTON SWITCH PANEL WIRING DIAGRAM                                                                                                        | FILENAME:<br>FOUR BUTTON SWITCH PANEL WIRING DIAGRAM.AI                                                                                                                  |
|----------------------|-----------|--------------|------------------|------------------------------------------------------------------------------------------------------------------------------------------------------------|--------------------------------------------------------------------------------------------------------------------------------------------------------------------------|
| CREATED I<br>08/14/2 |           | REV #:<br>03 | PAGES:<br>1 of 2 | CONTACT INFORMATION:<br>NITROUS OUTLET   305 SOUTH 28TH STREET   WACO, TX 76634   254.848.4300   CUSTOMERSERVICE@NITROUSOUTLET.COM   WWW.NITROUSOUTLET.COM | THIS DOCUMENT AND THE DESIGNS OR INFORMATION CONTAINED WITHIN ARE THE SOLE PROPERTY OF NI MAY NOT BE COPIED, DISTRIBUTED OR MADE AVAILABLE TO OTHERS WITHOUT PERMISSION. |