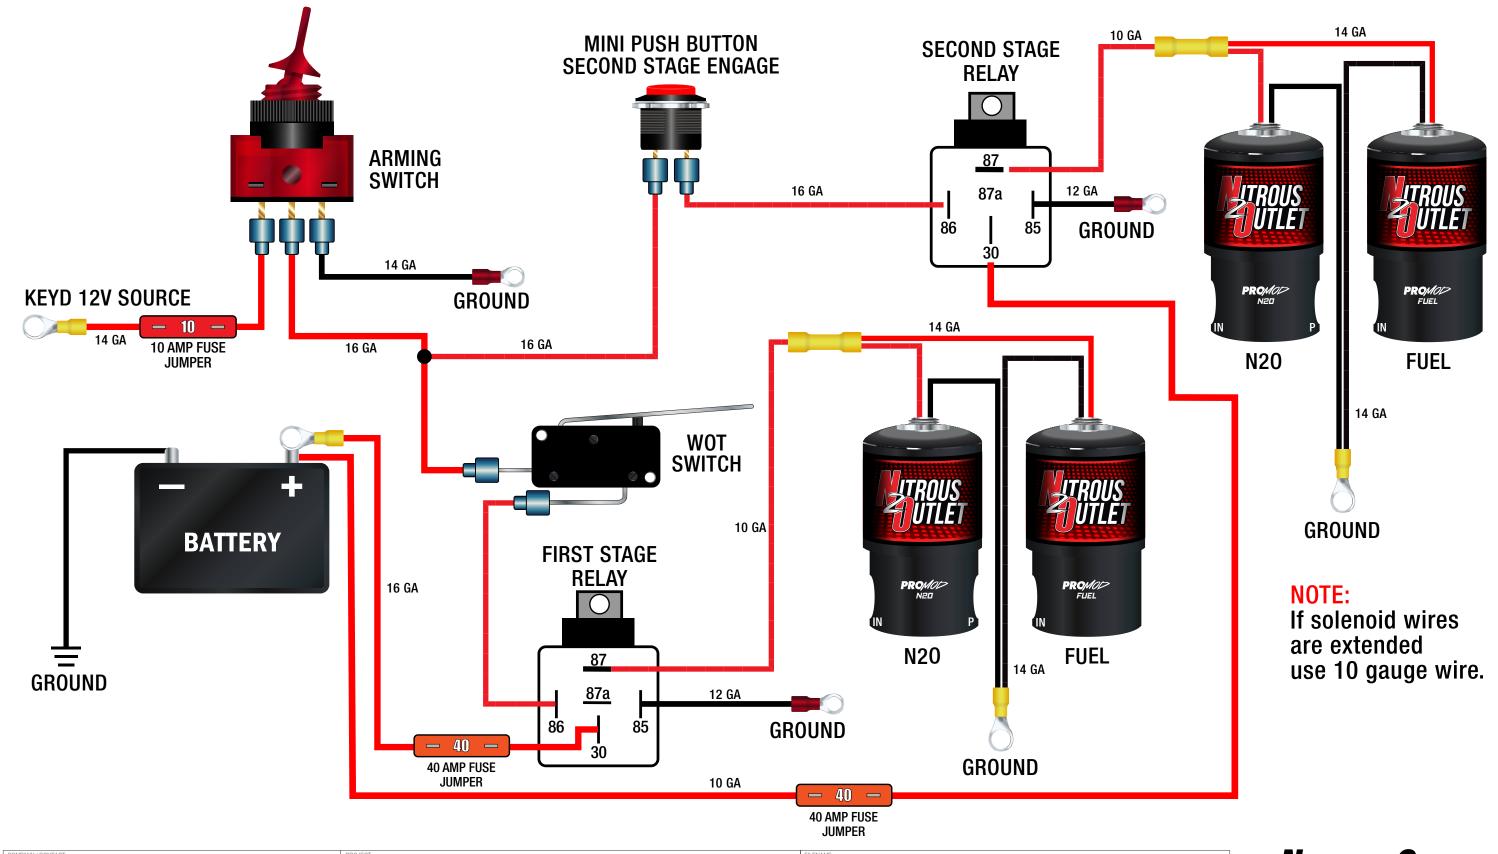

## NITROUS OUTLET — UNIVERSAL DUAL STAGE WIRING DIAGRAM

| COMPANY / CONTACT: |        |        | PROJECT:                                                                                                                         | FILENAME:                                                                                                   |
|--------------------|--------|--------|----------------------------------------------------------------------------------------------------------------------------------|-------------------------------------------------------------------------------------------------------------|
| NITROUS OUTLET     |        |        | UNIVERSAL DUAL STAGE WIRING DIAGRAM                                                                                              | UNIVERSAL DUAL STAGE WIRING DIAGRAM.AI                                                                      |
| CREATED DATE:      | REV #: | PAGES: | CONTACT INFORMATION:                                                                                                             | THIS DOCUMENT AND THE DESIGNS OR INFORMATION CONTAINED WITHIN ARE THE SOLE PROPERTY OF NITROLIS OUTLIET AND |
| 08/14/2020         | 04     | 1      | TROUS OUTLET   305 SOUTH 28TH STREET   WACO, TX 76634   254.848.4300   CUSTOMERSERVICE@NITROUSOUTLET.COM   WWW.NITROUSOUTLET.COM | MAY NOT BE COPIED, DISTRIBUTED OR MADE AVAILABLE TO OTHERS WITHOUT PERMISSION.                              |