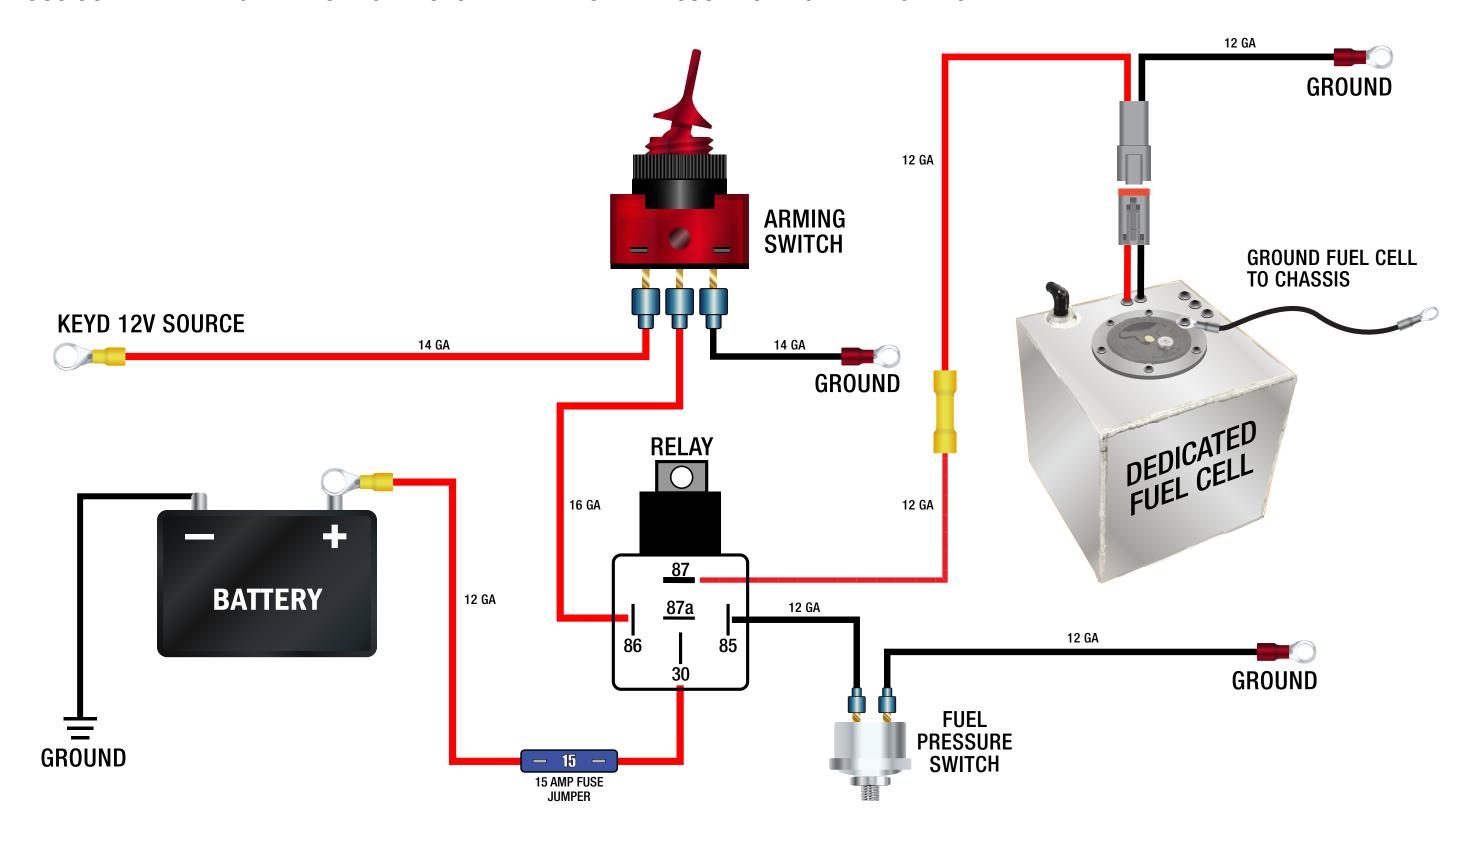

## NITROUS OUTLET — DEDICATED FUEL CELL SYSTEM WITH FUEL PRESSURE SWITCH WIRING DIAGRAM

| COMPANY / CONTACT: |        |        |                                                                                                                                                         | PROJECT:                                                          | FILENAME:                                                                                                 |
|--------------------|--------|--------|---------------------------------------------------------------------------------------------------------------------------------------------------------|-------------------------------------------------------------------|-----------------------------------------------------------------------------------------------------------|
| NITROUS OUTLET     |        |        |                                                                                                                                                         | DEDICATED FUEL CELL SYSTEM W/ FUEL PRESSURE SWITCH WIRING DIAGRAM | DEDICATED FUEL CELL SYSTEM WITH FUEL PRESSURE SWITCH WIRING DIAGRAM.AI                                    |
| CREATED DATE:      | REV #: | PAGES: | CONTACT INFORMATION: NITROUS OUTLET   305 SOUTH 28TH STREET   WACO, TX 76634   254.848.4300   CUSTOMERSERVICE@NITROUSOUTLET.COM   WWW.NITROUSOUTLET.COM |                                                                   | THIS DOCUMENT AND THE DESIGNS OR INFORMATION CONTAINED WITHIN ARE THE SOLE PROPERTY OF NITROUS OUTLET AND |
| 08/13/2020         | 03     | 1      |                                                                                                                                                         |                                                                   | MAY NOT BE COPIED, DISTRIBUTED OR MADE AVAILABLE TO OTHERS WITHOUT PERMISSION.                            |