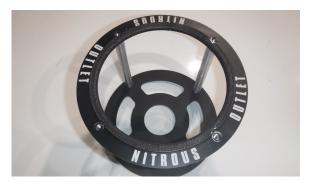

#### Step 5:

Place the plate with the logo on top of the long spacers, making sure to align the holes with the threaded holes in the end of each spacer.

#### Step 4:

Using a 3/16" Allen wrench, install the 1/2" long screws into the long spacers through the top plate.

IMPORTANT: All appropriate safety equipment (gloves, tools etc.) must be used during the installation of this product(s).