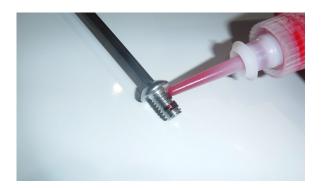

#### Sten 2:

Locate the 1-1/2" long flat head screw and insert it into the 3/4" long spacer so that the head is flush.

IMPORTANT: All appropriate safety equipment (gloves, tools etc.) must be used during the installation of this product(s).