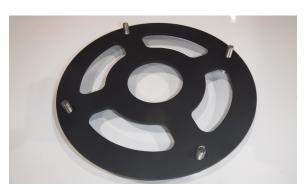

#### Step 5:

Place the plate with the logo on top of the long spacers, making sure to align the holes with the threaded holes in the end of each spacer.

#### Step 4:

Using a 3/16" Allen wrench, install the 1/2" long screws into the long spacers through the top plate.

IMPORTANT: All appropriate safety equipment (gloves, tools etc.) must be used during the installation of this product(s).