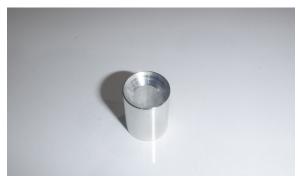

# 12lb Carbon Nitrous Bottle Stand

PART NUMBER: 00-68012

## ASSEMBLY INSTRUCTIONS

The Nitrous Outlet 12lb Nitrous Bottle Stand is designed to provide a light weight and rigid stand to aid in filling 12lb carbon nitrous bottles. If you need any assistance during assembly or if you have questions about this bottle mounting bracket, call our Tech Help Line at (254) 848-4300.

#### **Tools Needed for Assembly:**

• 3/16" Allen Wrench

Loctite



#### **Installation Tip:**

Red Loctite is recommended on all threaded fasteners.



### Step 1:

Locate the 3/4" long spacer with the countersink.



#### Sten 2:

Locate the 1-1/2" long flat head screw and insert it into the 3/4" long spacer so that the head is flush.

IMPORTANT: All appropriate safety equipment (gloves, tools etc.) must be used during the installation of this product(s).

Nitro Dave's LLC accepts NO responsibility for injuries or damages resulting during and/or from the installation of any product(s). Nitrous oxide is for off-road use only.



# 12lb Carbon Nitrous Bottle Stand

PART NUMBER: 00-68012

## ASSEMBLY INSTRUCTIONS



#### Step 3:

Insert the 1-1/2" long screw with spacer into the plate with the small hole in the middle. All 4 screws and spacers should be on the same side of the plate.



#### Step 4:

Thread the 6-1/4" long spacers onto th