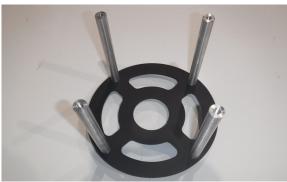

#### Step 3:

Insert the 1-1/2" long screw with spacer into the plate with the small hole in the middle. All 4 screws and spacers should be on the same side of the plate.

#### Step 4:

Thread the 6-1/4" long spacers onto the screws, sandwiching the plate between them and the short spacers. Using a 3/16" Allen wrench, tighten the spacers in place.

#### Step 5:

Place the plate with the logo on top of the long spacers, making sure to align the holes with the threaded holes in the end of each spacer.

#### Step 4:

Using a 3/16" Allen wrench, install the 1/2" long screws into the long spacers through the top plate.

IMPORTANT: All appropriate safety equipment (gloves, tools etc.) must be used during the installation of this product(s).