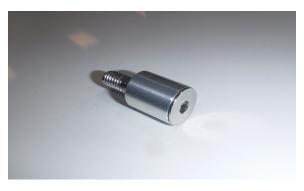

#### Step 3:

Insert the 1-1/2" long screw with spacer into the plate with the small hole in the middle. All 4 screws and spacers should be on the same side of the plate.

#### Step 4:

Thread the 6-1/4" long spacers onto the screws, sandwiching the plate between them and the short spacers. Using a 3/16" Allen wrench, tighten the spacers in place.