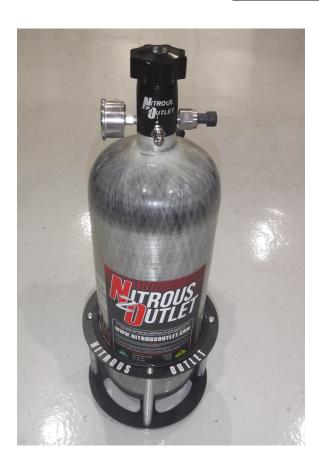

spacers onto the screws, sandwiching the plate between them and the short spacers. Using a 3/16" Allen wrench, tighten the spacers in place.



#### Step 5:

Place the plate with the logo on top of the long spacers, making sure to align the holes with the threaded holes in the end of each spacer.



#### Step 4:

Using a 3/16" Allen wrench, install the 1/2" long screws into the long spacers through the top plate.

IMPORTANT: All appropriate safety equipment (gloves, tools etc.) must be used during the installation of this product(s).

Nitro Dave's LLC accepts NO responsibility for injuries or damages resulting during and/or from the installation of any product(s). Nitrous oxide is for off-road use only.



# 12lb Carbon Nitrous Bottle Stand

PART NUMBER: 00-68012

# ASSEMBLY INSTRUCTIONS



#### **Conclusion:**

You have finished the bottle stand assembly.