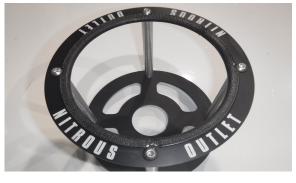

#### Step 5:

Place the plate with the logo on top of the long spacers, making sure to align the holes with the threaded holes in the end of each spacer.

#### Step 4:

Using a 3/16" Allen wrench, install the 1/2" long screws into the long spacers through the top plate.

IMPORTANT: All appropriate safety equipment (gloves, tools etc.) must be used during the installation of this product(s).