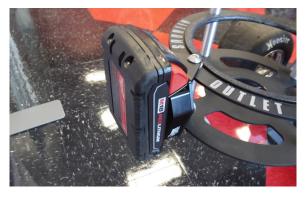

### Step 1:

Using the supplied 5/16-18 x 1/2" button head cap screws and a 3/16" Allen wrench, install the Rechargeable Battery Mount on the Race-Light Attchment Bracket.

#### Conclusion:

You have finished the Race-Light Attchment Bracket installation.

IMPORTANT: All appropriate safety equipment (gloves, tools etc.) must be used during the installation of this product(s).