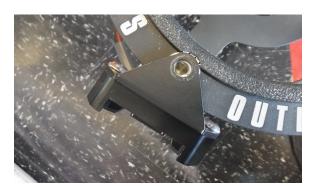

### Step 1:

Using the supplied 5/16-18 x 1/2" button head cap screws and a 3/16" Allen wrench, install the Rechargeable Battery Mount on the Race-Light Attchment Bracket.

### Step 3:

Align the Race-Light Attchment Bracket tabs over the holes in the Race-Light Bottle Bracket with the short, front bar in place.