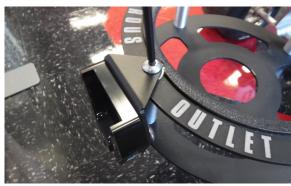

### Step 3:

Align the Race-Light Attchment Bracket tabs over the holes in the Race-Light Bottle Bracket with the short, front bar in place.

### Step 4

Using a 3/16" Allen wrench, reinstall the button head cap screws you removed from the Race-Light Bottle Bracket.