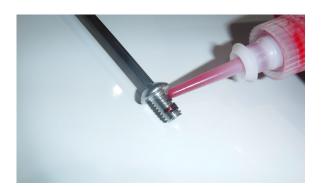

### Step 1:

Using the supplied 5/16-18 x 1/2" button head cap screws and a 3/16" Allen wrench, install the Rechargeable Battery Mount on the Race-Light Attchment Bracket.

#### Step 2:

Using a 3/16" Allen wrench, remove the top and bottom screws from the short, front bar on your Race-Light Bottle Bracket.

IMPORTANT: All appropriate safety equipment (gloves, tools etc.) must be used during the installation of this product(s).