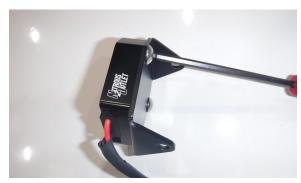

### Step 3:

Align the Race-Light Attchment Bracket tabs over the holes in the Race-Light Bottle Bracket with the short, front bar in place.

### Step 4

Using a 3/16" Allen wrench, reinstall the button head cap screws you removed from the Race-Light Bottle Bracket.