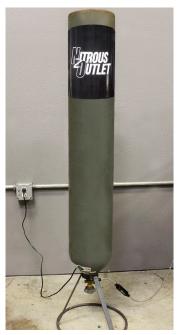

## WRAP AROUND STYLE MOTHER BOTTLE HEATER

WITH PICK-UP TUBE

For best results on Mother Bottles that have a pick up tube the heater element will need to be installed at the top section of the bottle, right below the crown.

WITHOUT PICK-UP TUBE

For best results on Mother Bottles that require being flipped up side down and do not have a pick up tube the heater element will need to be installed about 4" from the bottom of the bottle.