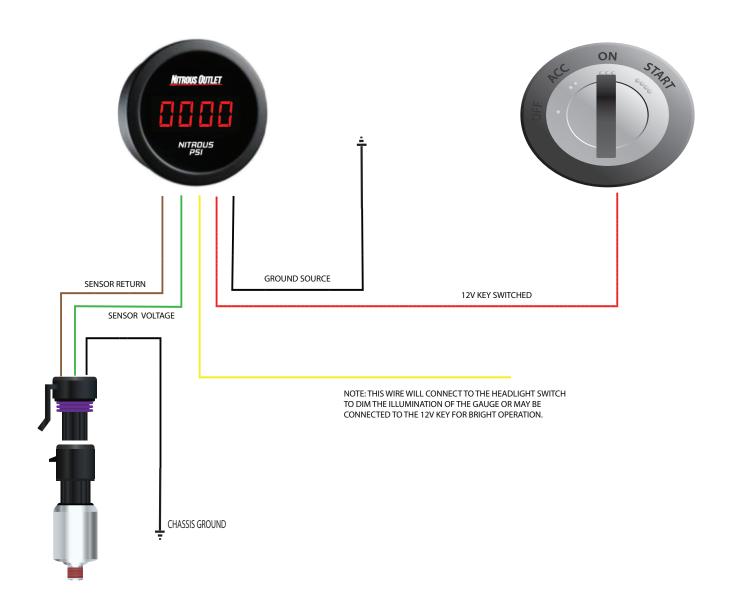

## INSTALLATION INSTRUCTIONS

This Nitrous Outlet Digital Pressure Gauge is designed specifically to monitor nitrous bottle pressure. If you need any assistance during installation or if you have questions about this pressure gauge, call our Tech Help Line at (254) 848-4300.

## Features:

- Instant pressure reading
- Fits 2-1/16" (52mm) opening
- 0-1600psi pressure range
- Electronic Sending Unit

- Digital display
- Tinted Lens
- 1/8NPT Sensor Thread

IMPORTANT: All appropriate safety equipment (gloves, tools etc.) must be used during the installation of this product(s).