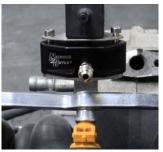

## **Plate Installation**

- 1. Disconnect battery and relieve fuel pressure by opening the gas tank.
- 2. Disconnect the drive by wire plug and remove the throttle body.
- 3. Place the plate between the intake manifold and the upper intake plenum assembly. The fittings should be facing the firewall. Using the supplied hardware you can re install the throttle body.
- 4. Attach the solenoid bracket using the two supplied hex bolts, using the picture for refference.
- 5. Useing a quick disconnect tool remove the fuel line from the fuel rail. Connect the fuel feed fitting to the push lock fitting of your fuel rail. The adapter fits in between the fuel rail and fuel feed.
- 6. Connect the soft line with red fittings to the fuel solenoid and the fuel adapter.
- 7. You can now bolt everything back together in the reverse order.
- 8. If your bottle is in the trunk you can run the main feed line under the car to the trunk, its best to run the feed line with the stock fuel line. You will need to drill a hole in the bottom of the trunk to route the line into the trunk. If your bottle is in cab run the nitrous line through the firewall.
- 9. Connect the main feed line to the nitrous solenoid.
- 10. Make sure that all the fittings are tight before opening the bottle or turning the key on. Once you have everything tightened up turn the key to the on position and check the fuel line for any leaks, if there are make sure your fittings are tightened. Turn the key off and open the nitrous bottle slightly, again checking for leaks in the trunk and under the hood.