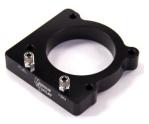

## **Plate Installation**

- 1. Disconnect battery and relieve fuel pressure by opening the gas tank.
- 2. Disconnect the drive by wire plug and remove the throttle body.
- 3. Place the plate between the intake manifold and the upper intake plenum assembly. The fittings should be facing the firewall. Using the supplied hardware you can re install the throttle body.
- 4. Attach the solenoid bracket using the two supplied hex bolts, using the picture for refference.
- 5. Useing a quick disconnect tool remove the fuel line from the fuel rail. Connect the fuel feed fitting to the push lock fitting of your fuel rail. The adapter fits in between the fuel rail and fuel feed.
- 6. Connect the soft line with red fittings to the fuel solenoid and the fuel adapter.
- 7. You can now bolt everything back together in the reverse order.
- 8. If your bottle is in the trunk you can run the main feed line under the car to the trunk, its best to run the feed line with the stock fuel line. You will need to drill a hole in the bottom of the trunk to route the line into the trunk. If your bottle is in cab run the nitrous line through the firewall.
- 9. Connect the main feed line to the nitrous solenoid.
- 10. Make sure that all the fittings are tight before opening the bottle or turning the key on. Once you have everything tightened up turn the key to the on position and check the fuel line for any leaks, if there are make sure your fittings are tightened. Turn the key off and open the nitrous bottle slightly, again checking for leaks in the trunk and under the hood.