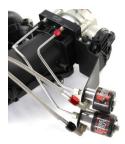

## **Plate Installation**

- 1. Disconnect battery and relieve fuel pressure by opening the gas tank.
- 2. Disconnect the drive by wire plug and remove the throttle body.
- 3. Place the plate between the intake manifold and the upper intake plenum assembly. The fittings should be facing the firewall. Using the supplied hardware you can re install the throttle body.
- 4. Attach the solenoid bracket using the two supplied hex bolts, using the picture for refference.
- 5. Useing a quick disconnect tool remove the fuel line from the fuel rail. Connect the fuel feed fitting to the push lock fitting of your fuel rail. The adapter fits in between the fuel rail and fuel feed.
- 6. Connect the soft line with red fittings to the fuel solenoid and the fuel adapter.
- 7. You can now bolt everything back together in the reverse order.
- 8. If your bottle is in the trunk you can run the main feed line under the car to the trunk, its best to run the feed line with the stock fuel line. You will need to drill a hole in the bottom of the trunk to route the line into the trunk. If your bottle is in cab run the nitrous line through the firewall.
- 9. Connect the main feed line to the nitrous solenoid.
- 10. Make sure that all the fittings are tight before opening the bottle or turning the key on. Once you have everything tightened up turn the key to the on position and check the fuel line for any leaks, if there are make sure your fittings are tightened. Turn the key off and open the nitrous bottle slightly, again checking for leaks in the trunk and under the hood.