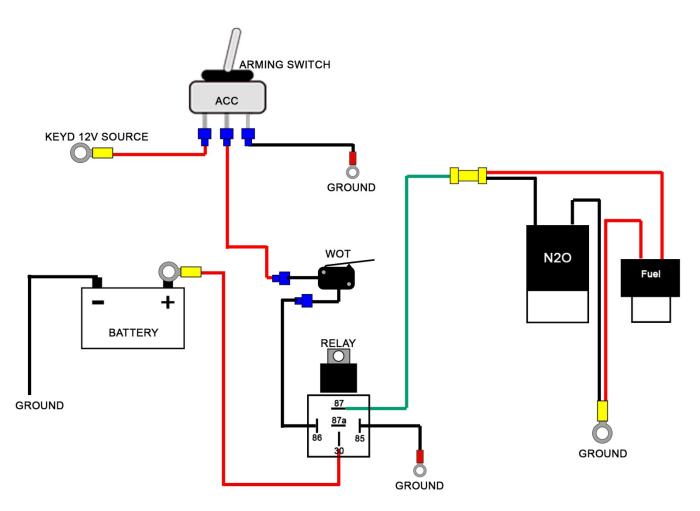

#### INSTALLATION INSTRUCTIONS

Using the diagram below you will be able to install the remainder of your system.

You should now have your car tuned using a wideband O2 sensor to ensure proper air fuel ratio and prevent damage to your engine.