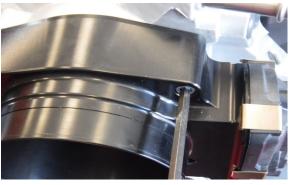

#### Step 2 – Nitrous Plate Installation

• Make sure that the intake manifold and nitrous plate O-rings are intact and properly seated in place.

• Using a 5mm Allen wrench, install the nitrous plate between the throttle body and intake manifold with the provided 6mm bolts.

\*\*Note: You should be able to properly read the engraved Nitrous Outlet logo while standing at the front of the vehicle.