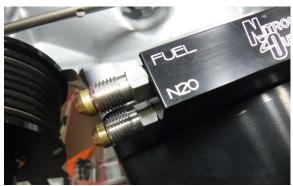

#### Step 3 – Jet Installation

• Install the nitrous and fuel jet into the nitrous plate. The plate is engraved N2O for nitrous jet location and engraved FUEL for fuel jet location.

\*\*Note: Use the jet card that came with the nitrous system to choose the correct jetting recommendation for your desired horsepower.