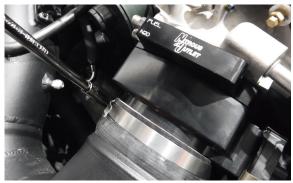

#### Step 2 – Nitrous Plate Installation

• Make sure that the intake manifold and nitrous plate O-rings are intact and properly seated in place.

• Using a 5mm Allen wrench, install the nitrous plate between the throttle body and intake manifold with the provided 6mm bolts.

\*\*Note: You should be able to properly read the engraved Nitrous Outlet logo while standing at the front of the vehicle.

#### Step 3 – Jet Installation

• Install the nitrous and fuel jet into the nitrous plate. The plate is engraved N2O for nitrous jet location and engraved FUEL for fuel jet location.

\*\*Note: Use the jet card that came with the nitrous system to choose the correct jetting recommendation for your desired horsepower.