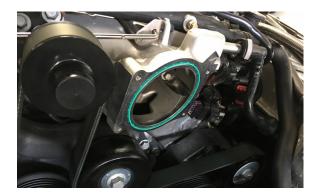

#### Step 3 – Jet Installation

• Install the nitrous and fuel jet into the nitrous plate. The plate is engraved N2O for nitrous jet location and engraved FUEL for fuel jet location.

\*\*Note: Use the jet card that came with the nitrous system to choose the correct jetting recommendation for your desired horsepower.