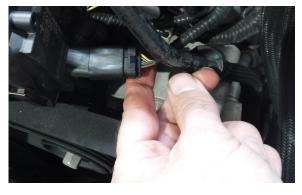

#### Step 1 – Vehicle Disassembly

• Open the hood. Use a flathead screwdriver to loosen the clamp on the throttle body. After it's loose, remove the intake tube from the throttle body.

• Disconnect the throttle position sensor.

# INSTALLATION INSTRUCTIONS

• Reconnect the throttle position sensor.

• Reinstall the intake air tube.