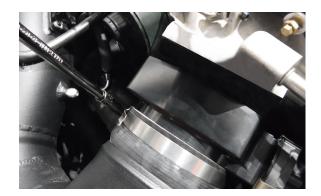

#### Step 1 – Vehicle Disassembly

• Open the hood. Use a flathead screwdriver to loosen the clamp on the throttle body. After it's loose, remove the intake tube from the throttle body.

• Disconnect the throttle position sensor.

• Using a 5mm Allen wrench, remove the 4 bolts holding the throttle body and remove it from the vehicle.

IMPORTANT: All appropriate safety equipment (gloves, tools etc.) must be used during the installation of this product(s). Nitro Dave's LLC accepts NO responsibility for injuries resulting in the installation of any product(s). Nitrous oxide is for off-road use only.