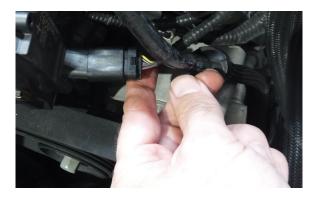

# INSTALLATION INSTRUCTIONS

• Reconnect the throttle position sensor.

• Reinstall the intake air tube.