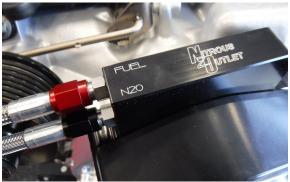

#### Step 4 – Nitrous & Fuel Line Installation

• Connect your nitrous and fuel lines to the EFI plate.

IMPORTANT: All appropriate safety equipment (gloves, tools etc.) must be used during the installation of this product(s).