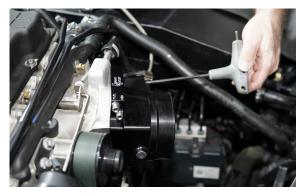

#### Step 1 – Vehicle Disassembly

• Open the hood. Use a flathead screwdriver to loosen the clamp on the throttle body. After it's loose, remove the intake tube from the throttle body.

• Disconnect the throttle position sensor.

• Using a 5mm Allen wrench, remove the 4 bolts holding the throttle body and remove it from the vehicle.

IMPORTANT: All appropriate safety equipment (gloves, tools etc.) must be used during the installation of this product(s). Nitro Dave's LLC accepts NO responsibility for injuries resulting in the installation of any product(s). Nitrous oxide is for off-road use only.