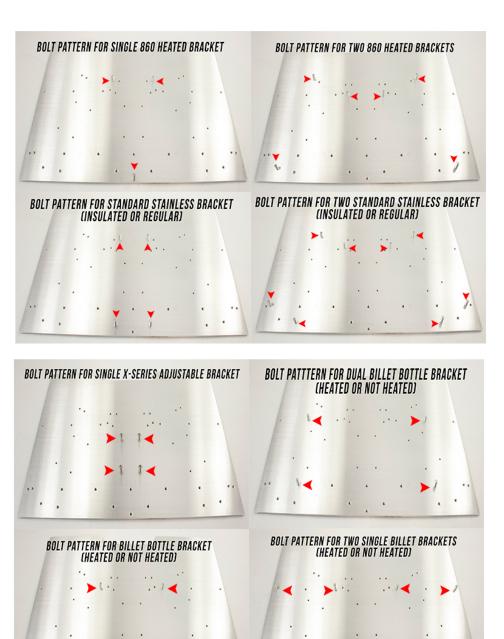

## INSTALLATION INSTRUCTIONS

This Bottle Bracket Will come with enough epoxy to firmly secure the plate to the rear hatch of your Corvette. There are multiple configurations for bottle brackets which will be illustrated below.

- 1. Remove the carpet/liner from the rear hatch.
- Using the supplied diagrams find the bolt pattern for your bottle brackets and install the supplied studs.
- Once you have the studs installed in the desired bolt pattern you can epoxy down the plate in the center of the rear hatch.
- Allow at least 30 minutes to an hour to dry before replacing the carpet or installing the bottles.
- Replace the carpet/liner in the rear hatch, you will need to make an 'X' where the studs hit the carpet to allow the studs to protrude and mount the bracket.

**BOLT PATTERN FOR TWO X-SERIES ADJUSTABLE BRACKETS** 

If you have any questions call a Nitrous Outlet tech specialist @ 866.648.7637