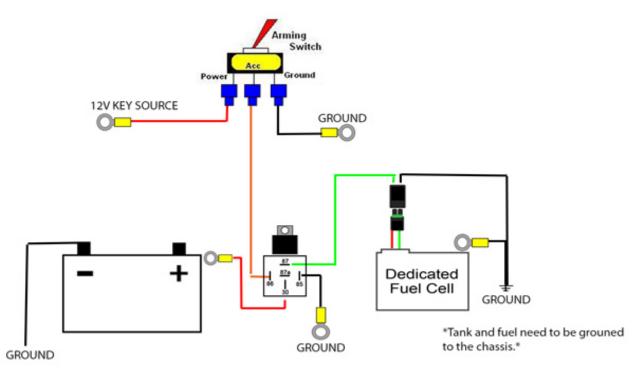

#### Installation

- **Step 1** Preparation. Remove Battery and relocate to the rear. Clean and prepare the tray area for fuel cell install.
- Step 2 Mounting. Mount the fuel cell in battery tray as you would the battery. \*\*\*Do not over tighten the mounting clamps.\*\*\*
- **Step 3** Running lines. Make sure that the Aeromotive fuel regulator and fittings are tight. Install your fitting into the port on the Aeromotive fuel regulator, connect fuel supply line and run to your fuel solenoid.
- **Step 4** Wiring. By using Nitrous Outlet's attached wiring diagram, carefully follow and proceed to wire your system.

### **Installation Tips**

- A Fuel Pressure Safety Switch is recommended with this fuel system.
- A gauge is not included but is able to be purchased in high pressure(P/N:00-63004) or low pressure(P/N:00-63003).
- A mild grade (Blue)Loctite is recommended on straight threads such as the fittings on the regulator (3/8NPT).
- System comes with 4ft of 6AN fuel hose that can be cut to the desired length and uses supplied connections for the ends.
- Wire with weather pack connections based on the diagram below.
- If your dedicated fuel cell is vehicle specific, please see our website for location orientation.