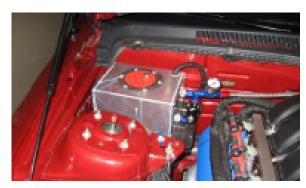

#### Installation:

- **Step 1 Preparation.** Remove Battery and relocate to the rear. Clean and prepare the tray area for fuel cell install.
- Step 2 Mounting. Mount the fuel cell in battery tray as you would the battery.
   \*\*Do not over tighten the mounting clamps.\*\*
- Step 3 Running Lines. Make sure that the Aeromotive fuel regulator and fittings are tight. Install your fitting into the port on the Aeromotive fuel regulator, connect fuel supplyline and run to your fuel solenoid.
- Step 4 Wiring. By using Nitrous Outlet's attached wiring diagram, carefully follow and proceed to wire your system.