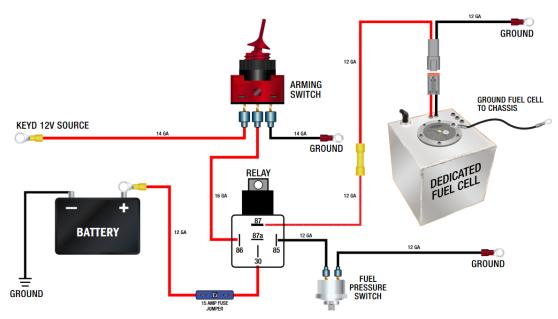

#### Installation:

- **Step 1 Preparation.** Remove Battery and relocate to the rear. Clean and prepare the tray area for fuel cell install.
- Step 2 Mounting. Mount the fuel cell in battery tray as you would the battery.
   \*\*Do not over tighten the mounting clamps.\*\*
- Step 3 Running Lines. Make sure that the Aeromotive fuel regulator and fittings are tight. Install your fitting into the port on the Aeromotive fuel regulator, connect fuel supplyline and run to your fuel solenoid.
- Step 4 Wiring. By using Nitrous Outlet's attached wiring diagram, carefully follow and proceed to wire your system.

#### Installation Tips - Dedicated Fuel Cell System with Fuel Pressure Switch Wiring Diagram:

- A Fuel Pressure Safety Switch is recommended with this fuel system.
- A gauge is not included but is able to be purchased in high pressure (P/N:00-63004) or low pressure (P/N:00-63003).
- A mild grade (Blue)Loctite is recommended on straight threads such as the fittings on the regulator (3/8NPT).
- System comes with 4ft of 6AN fuel hose that can be cut to the desired length and uses supplied connections for the ends.
- Wire with weather pack connections based on the diagram below.
- If your dedicated fuel cell is vehicle specific, please see our website for location orientation.