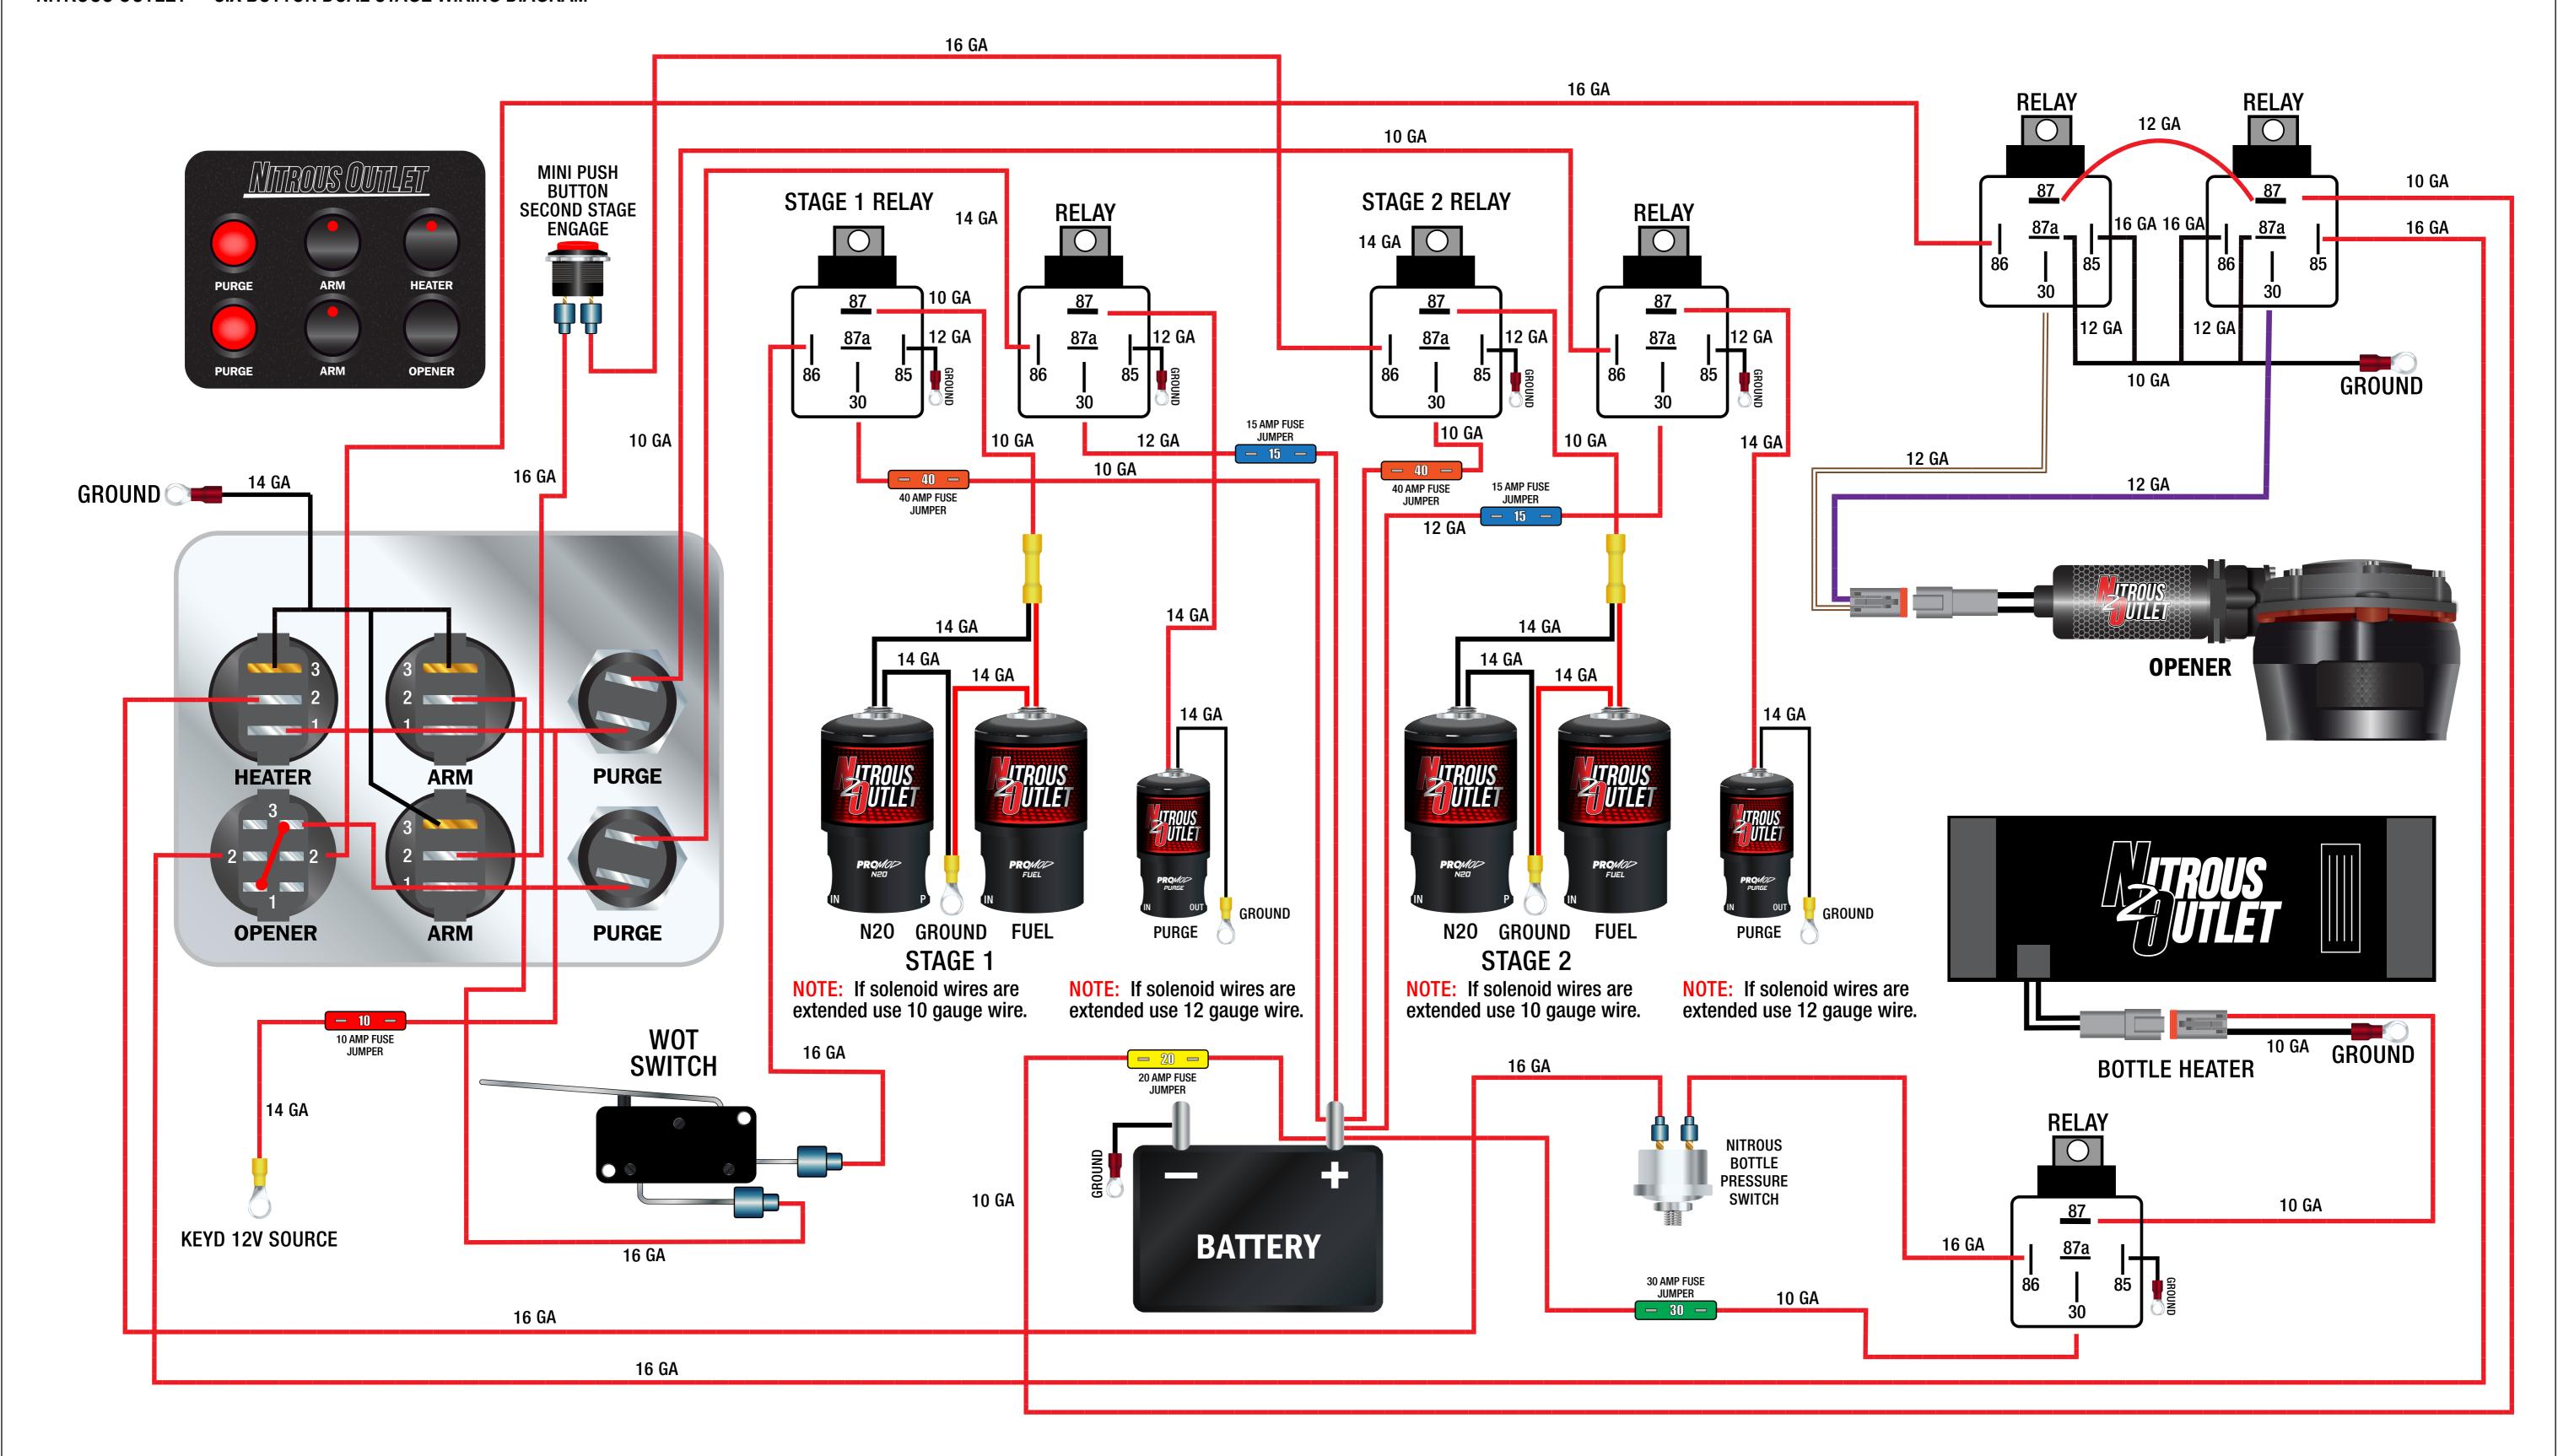

| COMPANY / CONTACT: NITROUS OUTLET |                  |        | PROJECT:                                                                                                                                                | FILENAME:                                                                                                                                                                                |
|-----------------------------------|------------------|--------|---------------------------------------------------------------------------------------------------------------------------------------------------------|------------------------------------------------------------------------------------------------------------------------------------------------------------------------------------------|
|                                   |                  |        | SIX BUTTON SWITCH PANEL DUAL STAGE WIRING DIAGRAM                                                                                                       | SIX BUTTON SWITCH PANEL DUAL STAGE WIRING DIAGRAM.AI                                                                                                                                     |
| CREATED DATE: 08/21/2020          | REV #: <b>03</b> | PAGES: | CONTACT INFORMATION: NITROUS OUTLET   305 SOUTH 28TH STREET   WACO, TX 76634   254.848.4300   CUSTOMERSERVICE@NITROUSOUTLET.COM   WWW.NITROUSOUTLET.COM | THIS DOCUMENT AND THE DESIGNS OR INFORMATION CONTAINED WITHIN ARE THE SOLE PROPERTY OF NITROUS OUTLET AND MAY NOT BE COPIED, DISTRIBUTED OR MADE AVAILABLE TO OTHERS WITHOUT PERMISSION. |