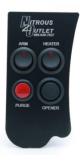

our wiring is correct. With the key in the on position turn on system arm, the solenoids should click. If they don't something is wired wrong. If they do click then turn on the heater and see if it gets warm, then try your purge. Once everything is working correctly move to the next step.
- 5. Place the switch panel over the ash tray and press down, the side tabs will click into place keeping your switch panel secure.
- 6. Put the console back together and you are ready to go.



\*\*\*BUTTON CONFIGURATION ON SWITCH PANEL MAY DIFFER\*\*\*

## WWW.NITROUSOUTLET.COM

IMPORTANT—All appropriate safety equipment (e.i., gloves, tools) must be used during the installation of this product(s). Nitro Dave's LLC accepts no responsibility for injuries resulting in the installation of any product(s).