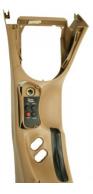

## 94-97 Mustang Switch Panel

94-97 MUSTANG ASH TRAY SWITCH PANEL

Part # 00-11030

## INSTALLATION INSTRUCTIONS

- 1. This panel fits in the ashtray of the center console of your 94-97 Mustang. You will need to remove the metal ashtray housing. You may need to remove the center console to route your wiring.
- 2. Route all your wiring for your accessories to the switch panel and make your connections. There is plenty of room to roll any excess wire under the panel, giving yourself a little extra wire will make your install easier, especially if there are any changes down the road.
- 3. Connect all of your wiring using the diagram below.
- 4. Test the system and make sure your wiring is correct. With the key in the on position turn on system arm, the solenoids should click. If they don't something is wired wrong. If they do click then turn on the heater and see if it gets warm, then try your purge. Once everything is working correctly move to the next step.
- 5. Place the switch panel over the ash tray and press down, the side tabs will click into place keeping your switch panel secure.
- 6. Put the console back together and you are ready to go.