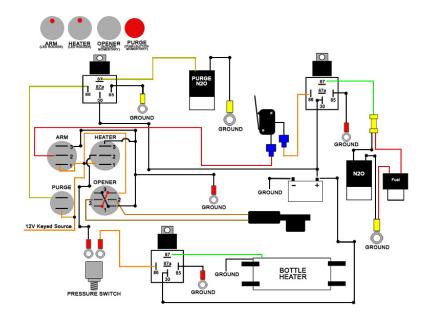

## INSTALLATION INSTRUCTIONS

- 1. This panel fits in the ashtray of the center console of your 94-97 Mustang. You will need to remove the metal ashtray housing. You may need to remove the center console to route your wiring.
- 2. Route all your wiring for your accessories to the switch panel and make your connections. There is plenty of room to roll any excess wire under the panel, giving yourself a little extra wire will make your install easier, especially if there are any changes down the road.
- 3. Connect all of your wiring using the diagram below.
- 4. Test the system and make sure your wiring is correct. With the key in the on position turn on system arm, the solenoids should click. If they don't something is wired wrong. If they do click then turn on the heater and see if it gets warm, then try your purge. Once everything is working correctly move to the next step.
- 5. Place the switch panel over the ash tray and press down, the side tabs will click into place keeping your switch panel secure.
- 6. Put the console back together and you are ready to go.

\*\*\*BUTTON CONFIGURATION ON SWITCH PANEL MAY DIFFER\*\*\*