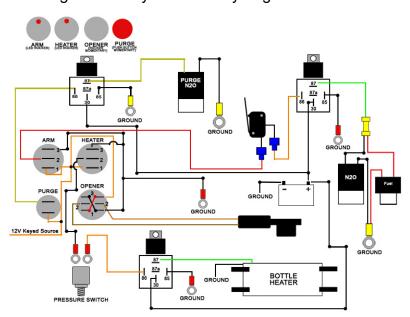

- Route all your wiring for your accessories to the switch panel and make
  your connections. There is plenty of room to roll any excess wire under the panel, giving
  yourself a little extra wire will make your install easier, especially if there are any changes down
  the road.
- 3. Connect all of your wiring using the diagram below.
- 4. Test the system and make sure your wiring is correct. With the key in the on position turn on system arm, the solenoids should click. If they don't something is wired wrong. If they do click then turn on the heater and see if it gets warm, then try your purge. Once everything is working correctly move to the next step.
- 5. Place the switch panel over the coin tray and press it down, the panel is designed to be wide enough to fit snug and hold your switch panel in place.
- 6. Put the console back together and you are ready to go.