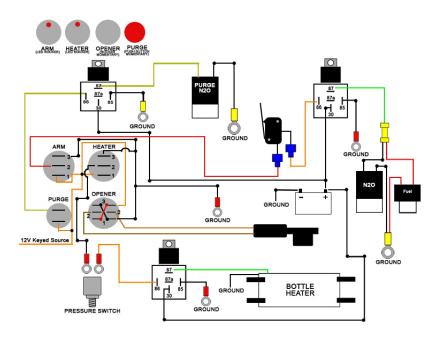

- 2. Route all your wiring for your accessories to the switch panel and make your connections. There is plenty of room to roll any excess wire under the panel, giving yourself a little extra wire will make your install easier, especially if there are any changes down the road.
- 3. Connect all of your wiring using the diagram below.
- 4. Test the system and make sure your wiring is correct. With the key in the on position turn on system arm, the solenoids should click. If they don't something is wired wrong. If they do click then turn on the heater and see if it gets warm, then try your purge. Once everything is working correctly move to the next step.