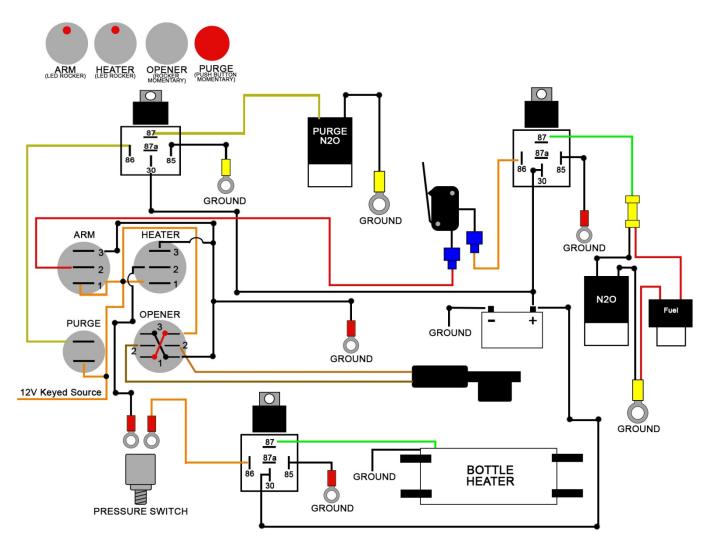

# WIRING DIAGRAM

**Step 4:** Route all your wiring for your accessories to the switch panel and make your connections. There is plenty of room under this panel to roll any excess wire under the panel, giving yourself a little extra wire will make your install easier. The long vertical leg is to hide all the wiring from sight.