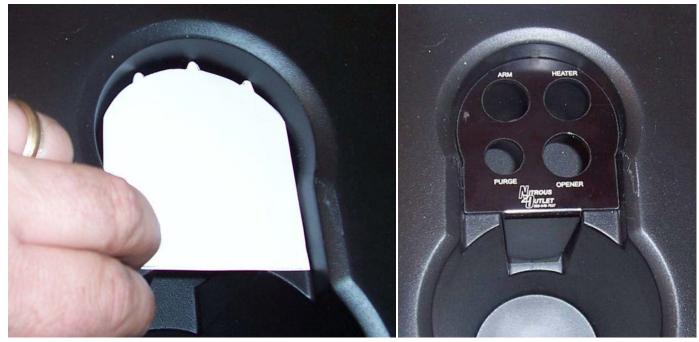

**Step 2:** Place the switch panel onto a piece of paper or poster board. Once you have traced the panel cut it out as shown. This is a template to help locate where you will have to drill the 3 holes

#### INSTALLATION INSTRUCTIONS

**Step 3:** Place your template into your console and slide forward so your 3 points just touch the front area. Mark the area just above your template. Drill these 3 points with a .090 drill bit, or slightly smaller. The points need to be a snug fit, making the holes any larger will not allow this panel to sit properly. Test fit your panel to confirm your hole location. Drill a large enough hole in the bottom area of your front cup holder, to allow all the wires needed for this panel.