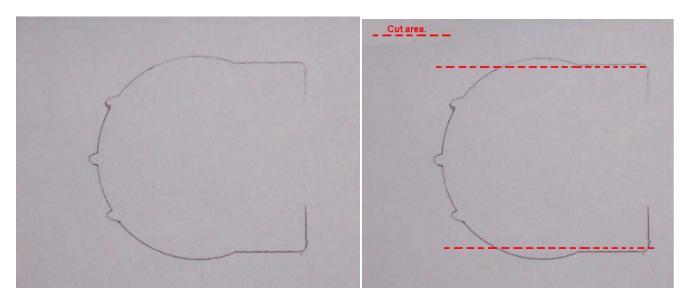

**Step 2:** Place the switch panel onto a piece of paper or poster board. Once you have traced the panel cut it out as shown. This is a template to help locate where you will have to drill the 3 holes

#### INSTALLATION INSTRUCTIONS

**Step 3:** Place your template into your console and slide forward so your 3 points just touch the front area. Mark the area just above your template. Drill these 3 points with a .090 drill bit, or slightly smaller. The points need to be a snug fit, making the holes any larger will not allow this panel to sit properly. Test fit your panel to confirm your hole location. Drill a large enough hole in the bottom area of your front cup holder, to allow all the wires needed for this panel.