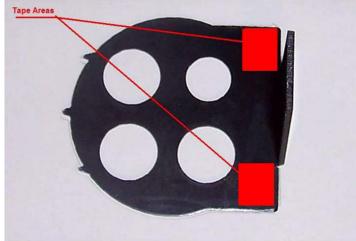

**Step 1:** Attached the supplied two sided tape to the back of your switch panel in the area that rests on the console. Only a small amount of tape is needed. This will keep the panel from rattling and moving once installed.