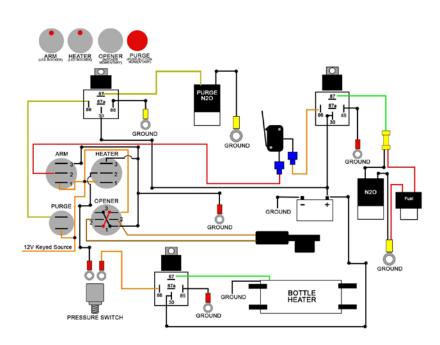

## 87-93 Ford Mustang Switch Panel ASHTRAY NITROUS SWITCH PANEL

Part # 00-11012

## INSTALLATION INSTRUCTIONS

This panel fits in the front ashtray area of your center console. The only modification needed is to pull out the ashtrays metal housing.

Route all your wiring for your accessories to the switch panel and make your connections. There is plenty of room to roll any excess wire under the panel, giving yourself a little extra wire will make your install easier, especially any changes down the road.

Once all of your wiring is confirmed accurate slide the switch panel into the ashtray hole and press down, the bracket on the back of the switch panel should click into place.





## WIRING DIAGRAM



\*\*\*BUTTON CONFIGURATION ON SWITCH PANEL MAY DIFFER\*\*\*