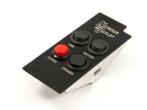

## 87-93 Ford Mustang Switch Panel ASHTRAY NITROUS SWITCH PANEL

Part # 00-11012

## INSTALLATION INSTRUCTIONS

This panel fits in the front ashtray area of your center console. The only modification needed is to pull out the ashtrays metal housing.

Route all your wiring for your accessories to the switch panel and make your connections. There is plenty of room to roll any excess wire under the panel, giving yourself a little extra wire will make your install easier, especially any changes down the road.