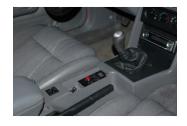

## INSTALLATION INSTRUCTIONS

This panel fits in the front ashtray area of your center console. The only modification needed is to pull out the ashtrays metal housing.

Route all your wiring for your accessories to the switch panel and make your connections. There is plenty of room to roll any excess wire under the panel, giving yourself a little extra wire will make your install easier, especially any changes down the road.

Once all of your wiring is confirmed accurate slide the switch panel into the ashtray hole and press down, the bracket on the back of the switch panel should click into place.