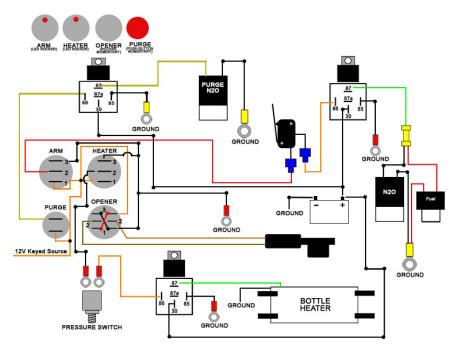

## 93-97 Camaro Switch Panel ASHTRAY NITROUS SWITCH PANEL

Part # 00-11011

## INSTALLATION INSTRUCTIONS

- 1. This panel fits in the ashtray area of your console. The only modifications needed is remove the metal ashtray housing, you may need to remove the center console to route your wiring.
- 2. Route all your wiring for your accessories to the switch panel and make your connections. There is plenty of room to roll any excess wire under the panel, giving yourself a little extra wire will make your install easier, especially any changes down the road.
- PEARS SUTROUS SUTLET GEORGE OF THE PROPERTY OF
- 3. Once all of your wiring is confirmed accurate slide the switch panel into the ashtray, the panel will sit flush on top of the ashtray compartment.
- 4. Test the system and make sure your wiring is correct. With the key in the on position turn on system arm, the solenoids should click. If they don't something is wired wrong. If they do click then turn on the heater and see if it gets warm, then try your purge. Once everything is working correctly move to the next step.
- **5.** Once everything is connected and working properly put the console back together and you are ready to go.

\*\*\*BUTTON CONFIGURATION ON SWITCH PANEL MAY DIFFER\*\*\*