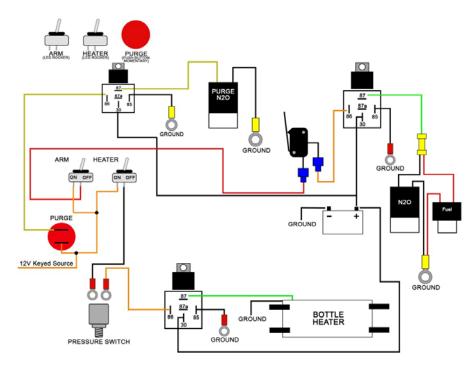

## This switch panel consists of:

- 1 Aircraft style safety toggle system activation switch
- 1 Aircraft style safety toggle heater switch
- 1 Momentary push button purge switch
- 6 Large push on terminals, 4 medium push on terminals, and 2 small push on terminals

Following the diagram below, connect each switch as shown. Test each circuit to insure proper function before the switch panel is permanently installed. The switch panel will mount in the front of the center console. This switch panel comes with a 2/16" gauge hole that will fit most standard aftermarket gauge sizes.