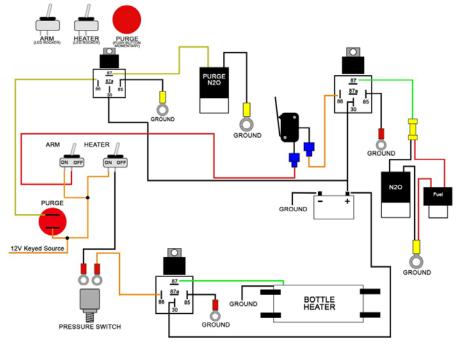

Following the diagram below, connect each switch as shown. Test each circuit to insure proper function before the switch panel is permanently installed. The switch panel will mount in the front of the center console. In order to connect the gauge you will need to connect the 1/8NPT x 3AN Fitting on the back of the gauge using teflon paste. You will need to buy a 3AN hose to run to an inline manifold in your main feed line. Because your manifold could be in a number of places we do not supply the line so you will need to measure and order the 3AN line separately.