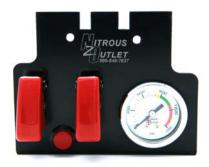

## 1998-2002 F-Body Switch Panel

F-Body Switch Panel With Gauge Part #' 00-11002

## This switch panel consists of:

- 1 Aircraft style safety toggle system activation switch
- 1 Aircraft style safety toggle heater switch
- 1 Momentary push button purge switch
- 1 Luminescent nitrous pressure gauge
- 6 Large push on terminals, 4 medium push on terminals, and 2 small push on terminals