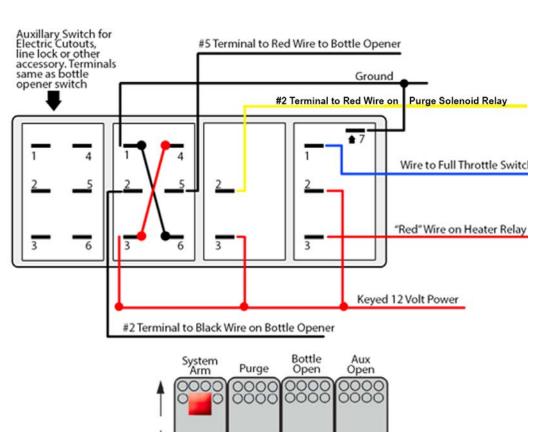

## The switch panel consists of:

- 1-arming switch module and bottle heater switch module
- 1-purge momentary "on" switch module
- 1-remote bottle opener "on-off-on" switch module
- 1-Auxillary "on-off-on" switch module
- 18 female spade terminals, 2 Yellow Ring Terminals, 1 Blue Ring Terminals, 5 Red Butt terminals

Following the diagram below, connect each switch as shown. Test each circuit to insure proper function before the switch panel is permanently installed. The switch panel will mount in the front of the center console.

0000

Heater

Activation

0000

Bottle

Close

0000

Aux