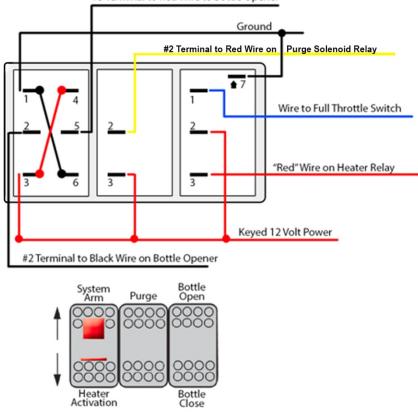

Following the diagram below, connect each switch as shown. Test each circuit to insure proper function before the switch panel is permanently installed. The switch panel will mount in the front of the center console.

## #5 Terminal to Red Wire to Bottle Opener