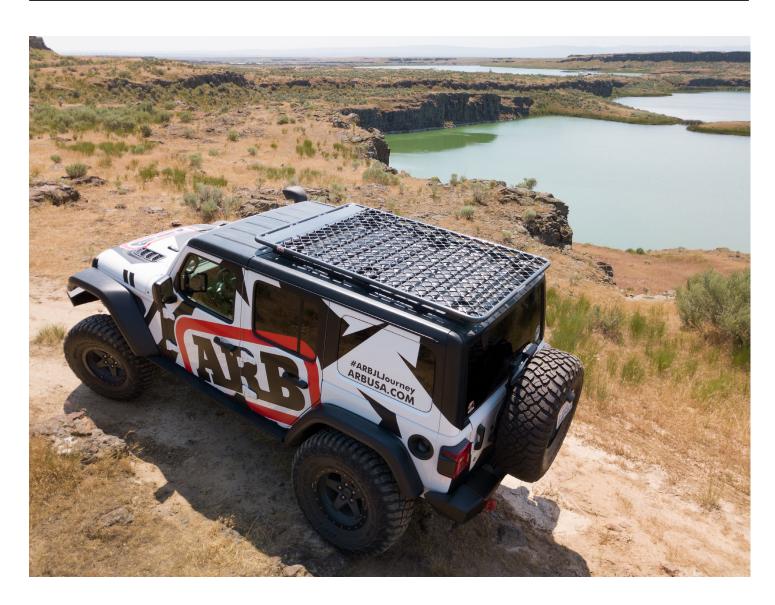

## **Product Specification**

With the growing popularity of the Jeep Wrangler JL for overlanding and long distance travel, ARB has developed a Roof Rack Fitting Kit to fit in conjunction with ARB's range of roof racks. The fitting kit uses the strength of the Wrangler JL roll cage and tub to evenly distribute the load.

The Wrangler JL Roof Rack Fitting Kit is available in a 'kit' with roof rack to specifically suit the vehicle, in both steel and alloy with mesh.

## **Protection and Styling Characteristics:**

- Vehicle-specific design to suit the Jeep Wrangler JL Unlimited with factory hardtop.
  Note: Not suitable for vehicles fitted with a soft top or Sky One-Touch™ Power Top
- Durable steel construction for maximum strength
- Maximum carrying capacity of 287lbs evenly distributed and adequately secured
- Internal frame utilizes 35mm gusseted tube work
- 3mm laser cut and folded sheet steel used for other bracketry
- Weight of the roof rack fitting kit is approximately 53lbs (excluding roof rack)
- Internal componentry finished in Integrit-textured black powder coat. External componentry finished in millennium grey powder coat to match the ARB Roof Rack