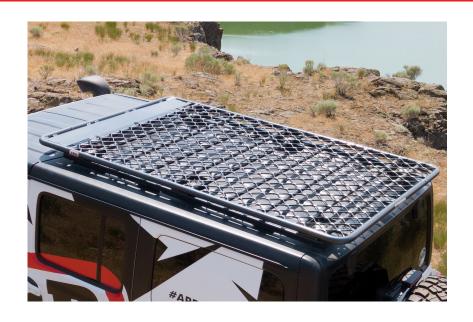

The Wrangler JL Roof Rack Fitting Kit is available in a 'kit' with roof rack to specifically suit the vehicle, in both steel and alloy with mesh.

## **Protection and Styling Characteristics:**

- Vehicle-specific design to suit the Jeep Wrangler JL Unlimited with factory hardtop.
  Note: Not suitable for vehicles fitted with a soft top or Sky One-Touch™ Power Top
- Durable steel construction for maximum strength
- Maximum carrying capacity of 287lbs evenly distributed and adequately secured
- Internal frame utilizes 35mm gusseted tube work
- 3mm laser cut and folded sheet steel used for other bracketry
- Weight of the roof rack fitting kit is approximately 53lbs (excluding roof rack)
- Internal componentry finished in Integrit-textured black powder coat. External componentry finished in millennium grey powder coat to match the ARB Roof Rack