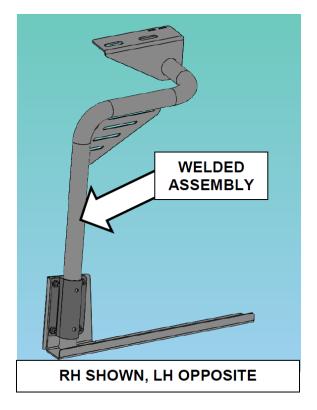

## **Product Specification**

With the growing popularity of the Jeep Wrangler JL for overlanding and long distance travel, ARB has developed a Roof Rack Fitting Kit to fit in conjunction with ARB's range of roof racks. The fitting kit uses the strength of the Wrangler JL roll cage and tub to evenly distribute the load.

ARB's Roof Rack mount kit achieves the load rating of 287lbs by mounting directly to the vehicle roll cage and the top of the vehicle tub section. The internal frame kit is mounted with a combination of M6, M8, and M10 fasteners and includes rubber gaskets for the mount holes required to be drilled into the factory hardtop.