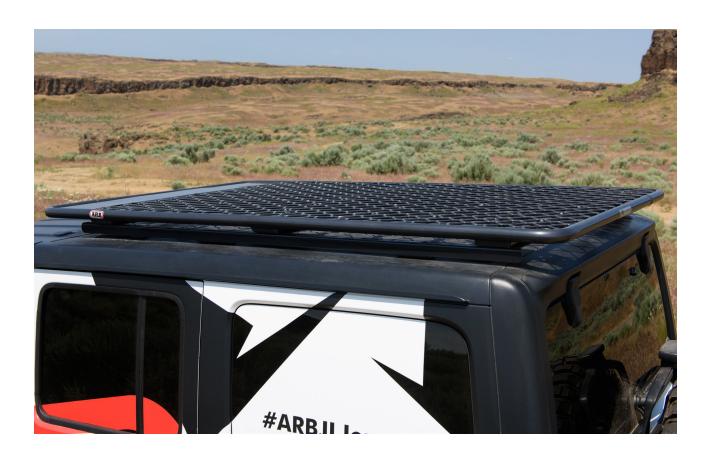

## **Product Specification**

With the growing popularity of the Jeep Wrangler JL for overlanding and long distance travel, ARB has developed a Roof Rack Fitting Kit to fit in conjunction with ARB's range of roof racks. The fitting kit uses the strength of the Wrangler JL roll cage and tub to evenly distribute the load.

ARB's Roof Rack mount kit achieves the load rating of 287lbs by mounting directly to the vehicle roll cage and the top of the vehicle tub section. The internal frame kit is mounted with a combination of M6, M8, and M10 fasteners and includes rubber gaskets for the mount holes required to be drilled into the factory hardtop.

The Wrangler JL Roof Rack Fitting Kit is available in a 'kit' with roof rack to specifically suit the vehicle, in both steel and alloy with mesh.

## **Protection and Styling Characteristics:**

- Vehicle-specific design to suit the Jeep Wrangler JL Unlimited with factory hardtop.
  Note: Not suitable for vehicles fitted with a soft top or Sky One-Touch™ Power Top
- Durable steel construction for maximum strength
- Maximum carrying capacity of 287lbs evenly distributed and adequately secured
- Internal frame utilizes 35mm gusseted tube work
- 3mm laser cut and folded sheet steel used for other bracketry
- Weight of the roof rack fitting kit is approximately 53lbs (excluding roof rack)
- Internal componentry finished in Integrit-textured black powder coat. External componentry finished in millennium grey powder coat to match the ARB Roof Rack