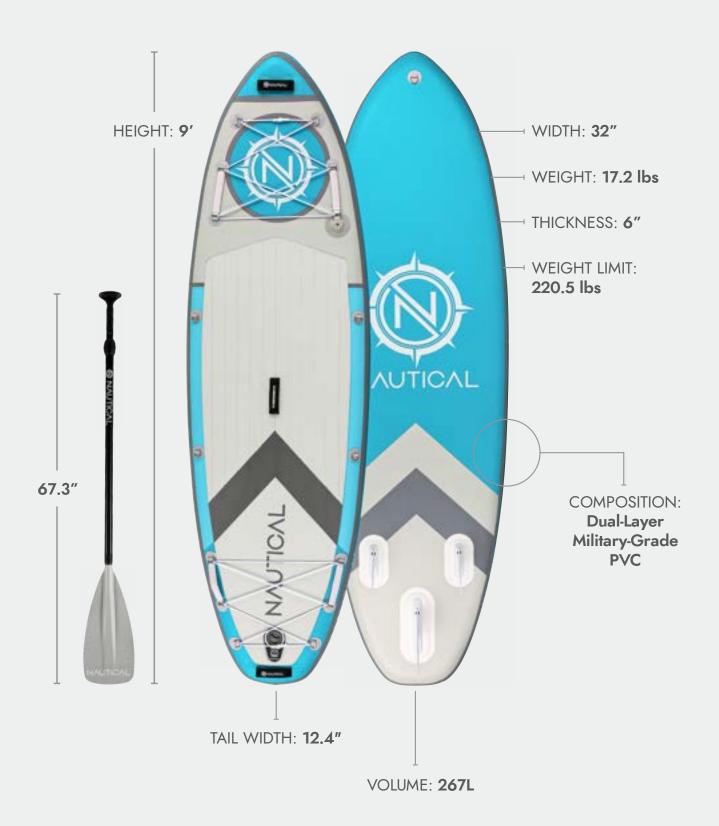

#### **BOARD SPECIFICATIONS**

#### PROPER PROPORTIONS

9' height delivers perfect proportions for shorter riders.

#### SAFETY & STABILITY

32" width offers stability, safety, and maneuverability.