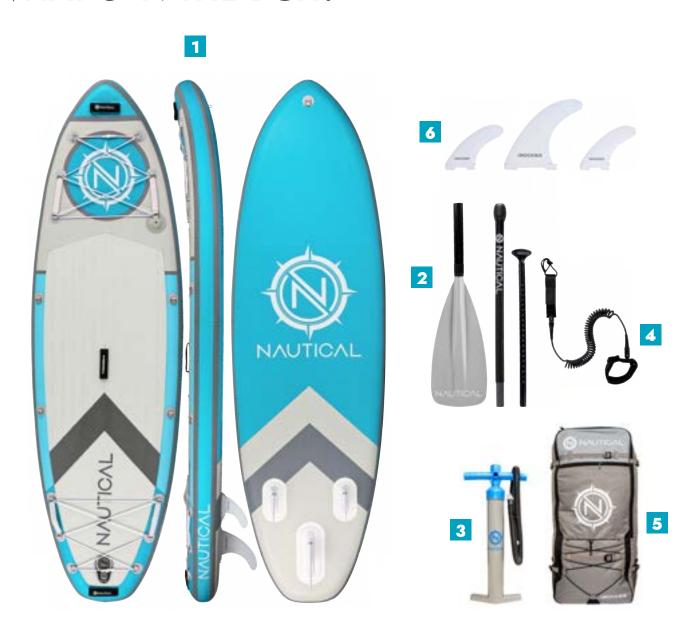

#### WHAT'S IN THE BOX?

- 1 1x 9' NAUTICAL Kids Inflatable Paddle Board
- 2 1x Fiberglass Paddle with Nylon Blade
- 3 1x Single Chamber, Dual Action Hand Pump
- 4 1x 10' Leash with Key Stash Spot
- 1x Premium Travel Backpack (Roller tray option available for purchase)

- 6 3x Removable Nylon Sup Fin (1 Center Fin and 2 Side Fins)
- 7 1x Repair Kit (Patches and Valve Wrench; Glue sold separately)