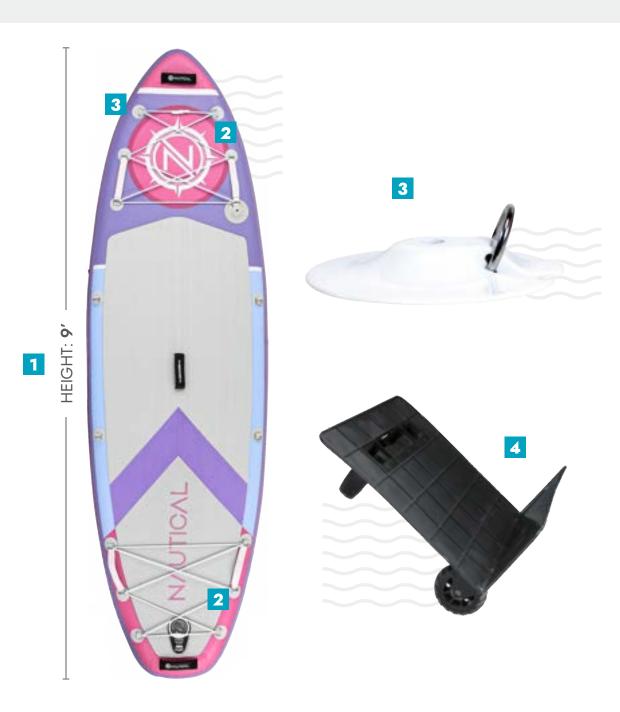

#### 1 SCALED-DOWN **HEIGHT:**

NEW for kids, the 9' height of the NAUTICAL Kids inflatable paddle board makes it the ideal choice for shorter riders, offering stability and maneuverability for beginners and intermediate paddlers alike.

#### 2 DUAL BUNGEE:

Front and rear bungee storage areas allow you to secure a cooler, dry-bag, and other gear on your SUP with ease.

#### 3 1 ACTION MOUNT, **18 D-RING ATTACHMENTS:**

Attach a Go-Pro, phone holder, cup holder, speaker or other gear and elevate your SUP experience!

#### 4 PREMIUM WHEEL **OPTION:**

Convert your NAUTICAL bag into a wheeled carrying bag. The NAUTICAL backpack wheels are made to slide into the bottom of your NAUTICAL backpack, making transport that much easier for independent kids.