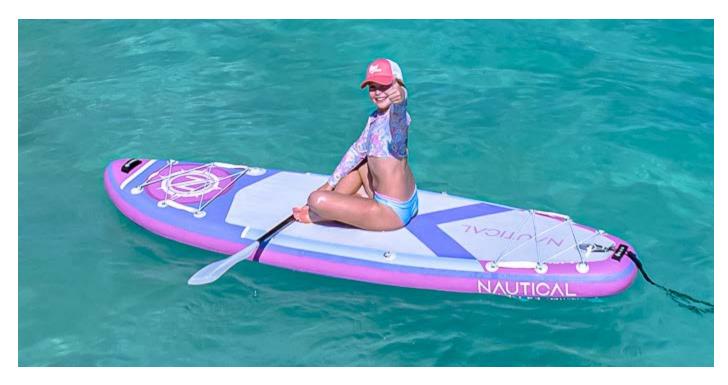

# THE NAUTICAL BOARD YOU KNOW AND LOVE,

### NOW IN A SCALED-DOWN PACKAGE PERFECT FOR LITTLE RIDERS!

Designed specifically for children, the NAUTICAL Kids inflatable paddle board delivers stability, safety, and maneuverability for kids just learning to paddle and those looking to take their skills to the next level.

Explore bright, fun colors and attach all your favorite accessories to this versatile addition to the NAUTICAL family.

Because moments on the water are meant to be shared.

#### PROPER PROPORTIONS

9' height delivers perfect proportions for shorter riders.

#### SAFETY & STABILITY

32" width offers stability, safety, and maneuverability.