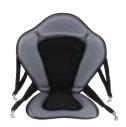

# SUP to Kayak Conversion Kit Compatible with iROCKER, NAUTICAL and BLACKFIN boards, this versatile conversion kit ups the ante, providing a fun and familiar way to experience your board from a seated position.