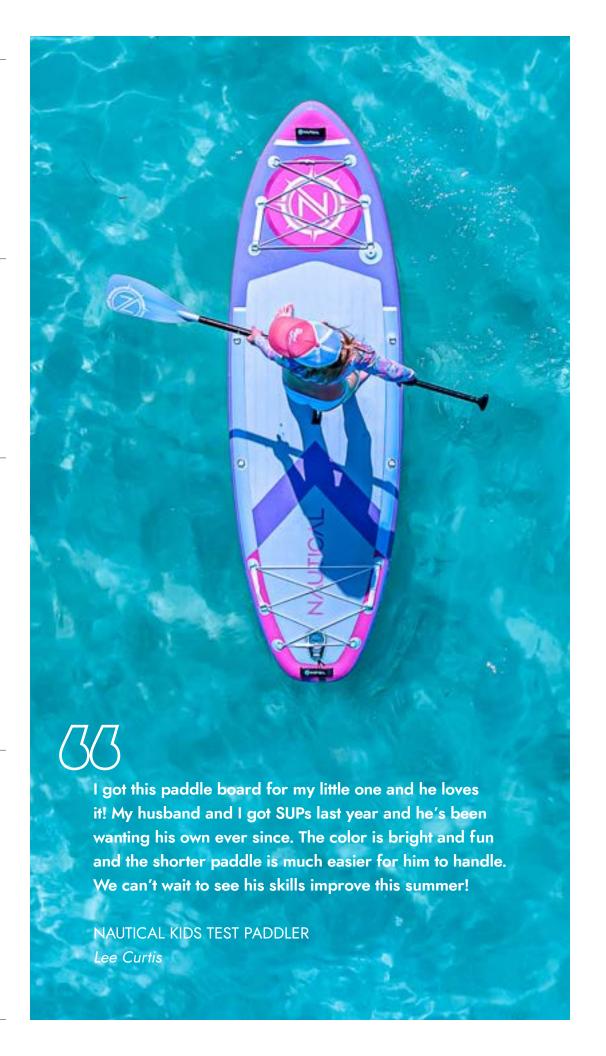

# THE NAUTICAL BOARD YOU KNOW AND LOVE,

### NOW IN A SCALED-DOWN PACKAGE PERFECT FOR LITTLE RIDERS!

Designed specifically for children, the NAUTICAL Kids inflatable paddle board delivers stability, safety, and maneuverability for kids just learning to paddle and those looking to take their skills to the next level.

Explore bright, fun colors and attach all your favorite accessories to this versatile addition to the NAUTICAL family.

Because moments on the water are meant to be shared.

#### 1 SCALED-DOWN **HEIGHT:**

NEW for kids, the 9' height of the NAUTICAL Kids inflatable paddle board makes it the ideal choice for shorter riders, offering stability and maneuverability for beginners and intermediate paddlers alike.

#### PROPER PROPORTIONS

9' height delivers perfect proportions for shorter riders.

#### SAFETY & STABILITY

32" width offers stability, safety, and maneuverability.