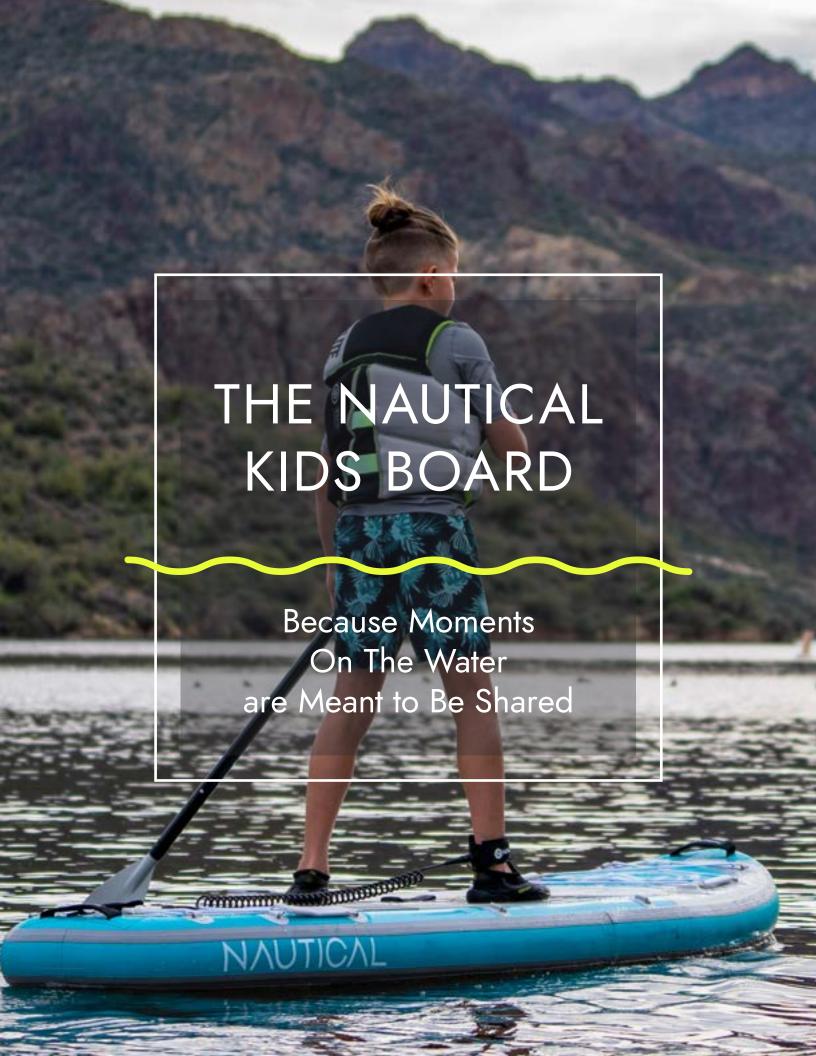

# THE NAUTICAL BOARD YOU KNOW AND LOVE,

### NOW IN A SCALED-DOWN PACKAGE PERFECT FOR LITTLE RIDERS!

Designed specifically for children, the NAUTICAL Kids inflatable paddle board delivers stability, safety, and maneuverability for kids just learning to paddle and those looking to take their skills to the next level.

Explore bright, fun colors and attach all your favorite accessories to this versatile addition to the NAUTICAL family.

Because moments on the water are meant to be shared.