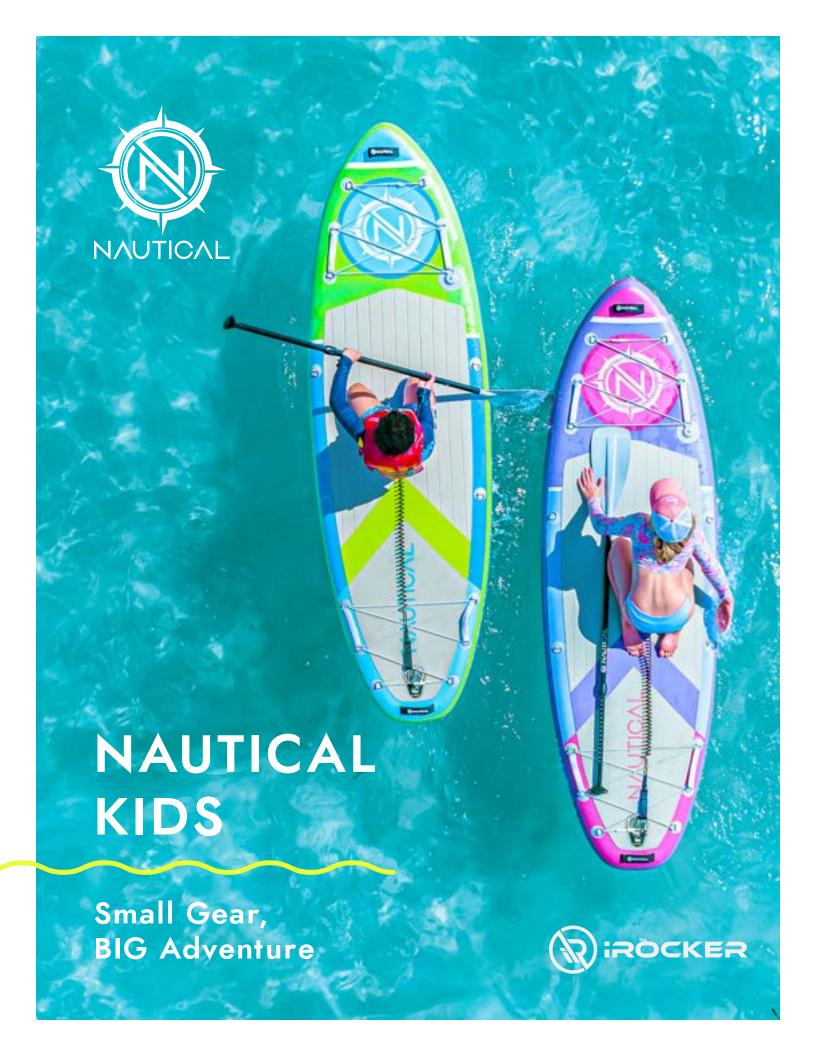

# THE NAUTICAL BOARD YOU KNOW AND LOVE,

### NOW IN A SCALED-DOWN PACKAGE PERFECT FOR LITTLE RIDERS!

Designed specifically for children, the NAUTICAL Kids inflatable paddle board delivers stability, safety, and maneuverability for kids just learning to paddle and those looking to take their skills to the next level.

Explore bright, fun colors and attach all your favorite accessories to this versatile addition to the NAUTICAL family.

Because moments on the water are meant to be shared.