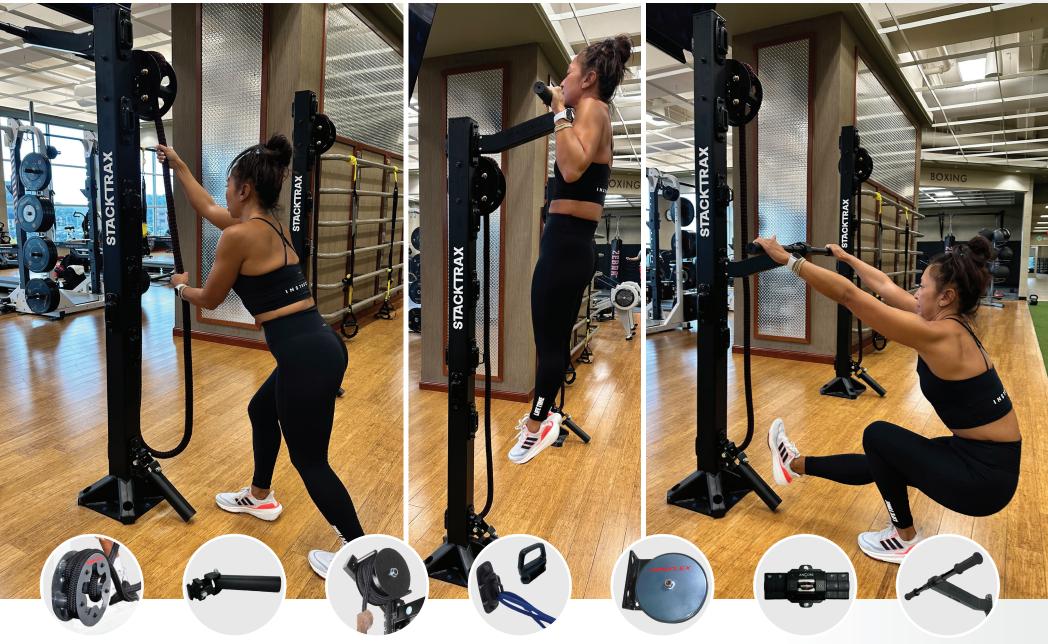

## **SR90 TOWER TRAINING STATION**

**RX505 ENDLESS ROPE** 

LANDMINE

**RX2100 DSS ENDLESS ROPE** 

**ELASTICS** 

**AUXILARY ROPE PULLEY** 

ANCORE CABLE MACHINE

**MULTI-BAR** 

**BASE** 11.5 X 11.5" | 29 X 29 CM • H: 84" | 214 CM **WEIGHT** 115 lb | 52 kg **FRAME COLOR** BLACK OR CUSTOM

STACKTRAX RELEASABLE AND PORTABLE ATTACHMENTS CREATE ENDLESS EXERCISE VERSATILITY AND MODALITIES BY CHANGING THE CONNECTING ANCHOR POINTS (6 DIFFERENT HEIGHTS)

**BASE** 11.5 X 11.5" | 29 X 29 CM • H: 84" | 214 CM **WEIGHT** 115 lb | 52 kg **FRAME COLOR** BLACK OR CUSTOM

**ATTACHMENTS** 

STACKTRAX RELEASABLE AND PORTABLE ATTACHMENTS CREATE ENDLESS EXERCISE VERSATILITY AND MODALITIES BY CHANGING THE CONNECTING ANCHOR POINTS (6 DIFFERENT HEIGHTS)