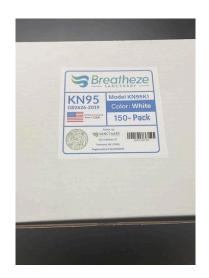

## Packaging:

- Polyethylene pouches in increments of 5
  - Available in White
  - Sold in boxes of 75 (15 packs of 5) & Master Carton of 150 ( 2 boxes of 75 )

Βv