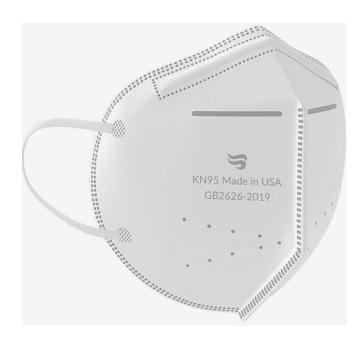

## Mask Technical Data Sheet

- Model KN95K
- ☐ Mask type: Folded, 5-layer, ear loop
- Layers: Layers are listed from outer to inner facing
  - 1<sup>st</sup> Layer 27 GSM <u>+</u> 3 Spunbond Polypropylene
  - o 2<sup>nd</sup> Layer (Filtering Layer) 27 GSM + 3
  - 3<sup>rd</sup> Layer 27 GSM <u>+</u> 3 Spunbond Polypropylene
  - 4<sup>th</sup> Layer (Filtering Layer) 27 GSM ± 3
    Meltblown electret Polypropylene
  - 5<sup>th</sup> Layer 27 GSM <u>+</u> 3 Spunbond Polypropylene
- ☐ Double nose wire 6mm wide
- ☐ 6mm or ¼" wide circular knit Ear Loop Material

## Performance data:

- □ >95% (PFE)
  - Test: TEB-APR-STP-0059 (Test are done internally and validated with test from SGS laboratories)
- ☐ Pressure drop, < 15mm/H₂O per TEB-APR\_STP-003 and TEB-APR\_STP-004 (Test are done internally and validated with test from SGS laboratories)
- GB2626-2019 Standard Testing performed by Precise Testing & Certification

## **Dimensions:**

- ☐ Nose to Chin 13.5cm
- ☐ Cheek to Cheek 9.6cm

Βv