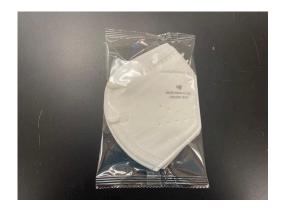

## Packaging:

- Polyethylene pouches in increments of 5
  - Available in White
  - Sold in boxes of 75 (15 packs of 5) & Master Carton of 150 ( 2 boxes of 75 )

Βv