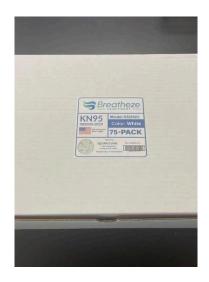

## Packaging:

- Polyethylene pouches in increments of 5
  - Available in White
  - Sold in boxes of 75 (15 packs of 5) & Master Carton of 150 ( 2 boxes of 75 )

Βv