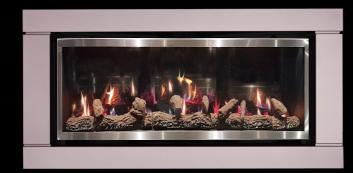

#### Luminar 4000

Luminar 6000 Dual Fan The latest addition to the Luminar range is the Ultra wide LC-6000 boasting one of the largest viewing areas available in a gas log fire. The LC-6000 features not one, but two dual rotor blowers to ensure maximum heat distribution across the expansive firebox and into your home. Capable of heating larger areas he Illusion LC-6000 sets new standards in Gas Log Fires.