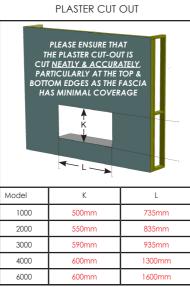

#### PLEASE READ THE FOLLOWING INSTALLATION **INSTRUCTIONS THOROUGHLY BEFORE** ATTEMPTING TO INSTALL THE APPLIANCE

FRAME CUT OUT

IF YOU ARE PLANNING TO MOUNT A TELEVISION ABOVE THE APPLIANCE, PLEASE REFER TO YOUR OWNERS MANUAL IMPORTANT: If an inbuilt unit is installed at floor level, or up to 250mm from the

underside of the appliance door, a hearth must be used for a distance of 400mm in front of the appliance. The appliance must be installed 250mm or more from the floor if no hearth is used.

All Illusion Gas Log Fires MUST be installed ONLY by an Authorised Gasfitter in accordance with the regulatory authorities. ILLUSION LUMINAR Gas Log Fires have been tested and approved to AS-4558