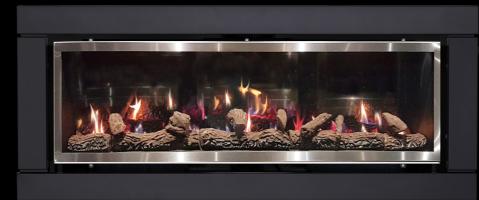

## Style

Aesthetically pleasing, with logs moulded directly off Australian hardwood you won't find a more realistic gas log fire anywhere. Clean burning gas without the hard work!

#### Luminar 2000

Theres nothing quite like sitting back, relaxing while you watch the flickering flames af a log fire and the new Luminar range of Gas Log Fires is no exception, providing that experience, but with the convenience of Gas. With such an enormous glass viewing area it's easy to be mesmerised!

#### Luminar 3000

The Illusion Luminar Inbuilt features the most life like logs available, with a level of realism others only aspire to.

Our stylish fascias frame an enormous ceramic glass viewing area.