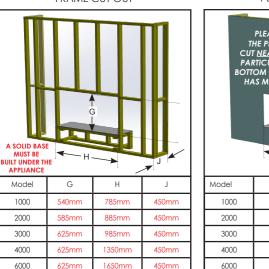

#### PLEASE READ THE FOLLOWING INSTALLATION **INSTRUCTIONS THOROUGHLY BEFORE** ATTEMPTING TO INSTALL THE APPLIANCE

FRAME CUT OUT

IF YOU ARE PLANNING TO MOUNT A TELEVISION ABOVE THE APPLIANCE, PLEASE REFER TO YOUR OWNERS MANUAL IMPORTANT: If an inbuilt unit is installed at floor level, or up to 250mm from the

underside of the appliance door, a hearth must be used for a distance of 400mm in front of the appliance. The appliance must be installed 250mm or more from the floor if no hearth is used.

All Illusion Gas Log Fires MUST be installed ONLY by an Authorised Gasfitter in accordance with the regulatory authorities. ILLUSION LUMINAR Gas Log Fires have been tested and approved to AS-4558