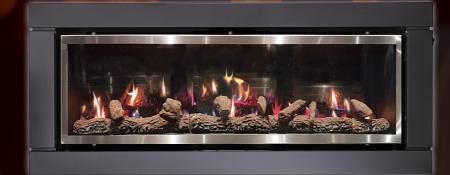

#### Luminar 3000

The Illusion Luminar Inbuilt features the most life like logs available, with a level of realism others only aspire to.

Our stylish fascias frame an enormous ceramic glass viewing area.

#### Luminar 4000

Luminar 6000 Dual Fan The latest addition to the Luminar range is the Ultra wide LC-6000 boasting one of the largest viewing areas available in a gas log fire. The LC-6000 features not one, but two dual rotor blowers to ensure maximum heat distribution across the expansive firebox and into your home. Capable of heating larger areas he Illusion LC-6000 sets new standards in Gas Log Fires.