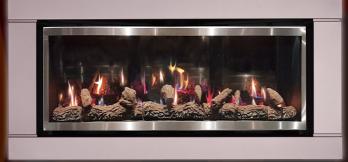

#### Luminar 2000

Theres nothing quite like sitting back, relaxing while you watch the flickering flames af a log fire and the new Luminar range of Gas Log Fires is no exception, providing that experience, but with the convenience of Gas. With such an enormous glass viewing area it's easy to be mesmerised!

#### Luminar 3000

The Illusion Luminar Inbuilt features the most life like logs available, with a level of realism others only aspire to.

Our stylish fascias frame an enormous ceramic glass viewing area.