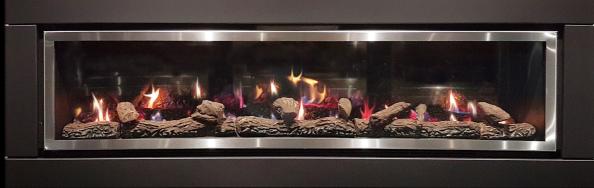

## Style

Aesthetically pleasing, with logs moulded directly off Australian hardwood you won't find a more realistic gas log fire anywhere. Clean burning gas without the hard work!

#### Luminar 2000

Theres nothing quite like sitting back, relaxing while you watch the flickering flames af a log fire and the new Luminar range of Gas Log Fires is no exception, providing that experience, but with the convenience of Gas. With such an enormous glass viewing area it's easy to be mesmerised!

#### Luminar 3000

The Illusion Luminar Inbuilt features the most life like logs available, with a level of realism others only aspire to.

Our stylish fascias frame an enormous ceramic glass viewing area.