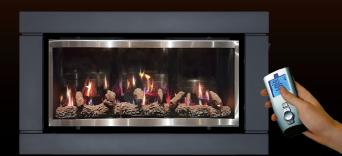

Clever fascia design incorporates a convenient rocker switch allowing you to turn the appliance on or off quickly. An optional remote control allows you to adjust the Luminar Gas Log Fire to suit your own comfort levels.