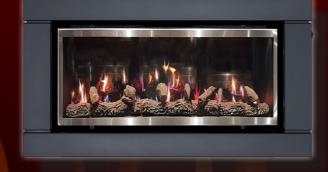

#### Luminar 1000

The Illusion Luminar Inbuilt range can be installed in suitably sized existing or new fireplaces, purpose built cavities, or even through existing walls. With 5 sizes there's bound to be the ideal solution for your home. Our showroom consultants can advise you which size Inbuilt Luminar is best suited to your requirements so that all you need worry about is colour!

#### Luminar 2000

Theres nothing quite like sitting back, relaxing while you watch the flickering flames af a log fire and the new Luminar range of Gas Log Fires is no exception, providing that experience, but with the convenience of Gas. With such an enormous glass viewing area it's easy to be mesmerised!