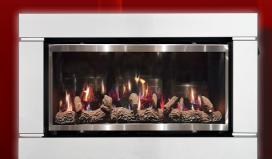

## SYDNEY GAS LOG FIRE CLEARANCE CENTRE

Variety

The Illusion Luminar Inbuilt Series of Gas Log Fires is available in 4 distinct sizes including the compact LC-1000, midrange LC-2000, the larger LC-3000, the wide LC-4000 (Inbuilt only) and the ultra wide LC-6000. A fantastic new range of body and fascia colours as well as traditional matt black, and brushed stainless steel makes choosing the right Luminar for your home a pleasure.

## Style

Aesthetically pleasing, with logs moulded directly off Australian hardwood you won't find a more realistic gas log fire anywhere. Clean burning gas without the hard work!