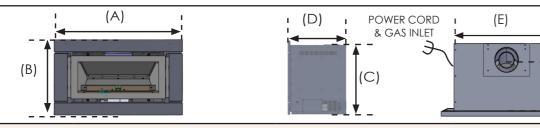

#### External dimensions for all Luminar Inbuilt Gas Log Fires (All dimensions in millimeters)

| MODEL    | Width(A)      | Height (B)   | Height of Rear<br>Casing (C) | Depth Of Rear<br>Casing (D) | Width Of Rear<br>Casing (E) | Depth to Flue Centre<br>from Fascia Front -<br>Vertical Flue model (F) |
|----------|---------------|--------------|------------------------------|-----------------------------|-----------------------------|------------------------------------------------------------------------|
| LC-1000i | 856 (Fascia)  | 528 (Fascia) | 490                          | 410                         | 685                         | 320                                                                    |
| LC-2000i | 957 (Fascia)  | 575 (Fascia) | 535                          | 410                         | 785                         | 320                                                                    |
| LC-3000i | 1056 (Fascia) | 615 (Fascia) | 575                          | 410                         | 885                         | 320                                                                    |
| LC-4000i | 1420 (Fascia) | 615 (Fascia) | 575                          | 410                         | 1250                        | 320                                                                    |
| LC-6000i | 1720 (Fascia) | 615 (Fascia) | 575                          | 436                         | 1550                        | 323                                                                    |