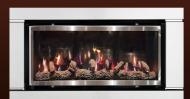

#### Luminar 3000

The Illusion Luminar Inbuilt features the most life like logs available, with a level of realism others only aspire to.

Our stylish fascias frame an enormous ceramic glass viewing area.