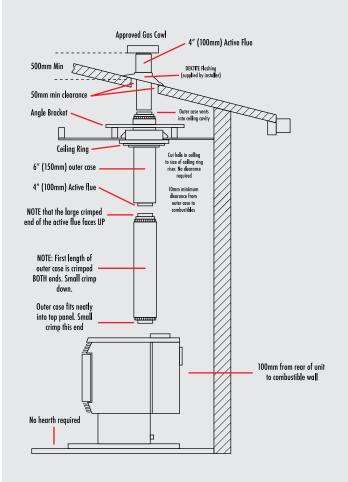

OR SIZE         | 3.0     | 3.8     | 1.8     | 1.8     |
| MAX OUTPUT KW/H       | 7.19    | 8.6     | 5.74    | 7.58    |
| AVERAGE EFFICIENCY %  | 76.1    | 77.9    | 72      | 72      |

# DIMENSIONS



#### **ULTIMATE ESPRIT 70**

#### ESPRIT 70 A 478mm B 549mm C 110mm D 800mm E 770mm

A slight reduction in performance may result through high ceilings, large glass areas, lack of insulation or drafts. Ultimate distribution reserves the right to alter specifications without notice. Photos are for illustrative purposes only. Colours may vary due to the printing process.

#### **HEATER DIMENSIONS**

HEIGHT DEPTH WIDTH WEIGHT CENTRE OF FLUE TO REAR OF UNIT 800mm 478mm 770mm 120kg 110mm

# TYPICAL INSTALLATION

### **EXAMPLE EXTERNAL INSTALLATION**



### **EXAMPLE INTERNAL INSTALLATION**