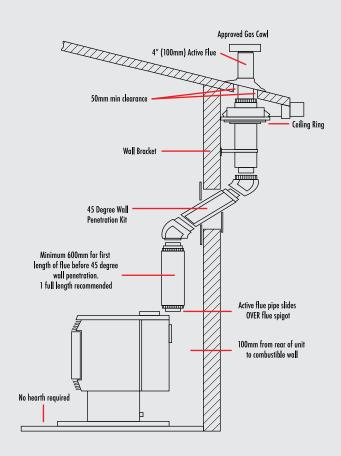

| .73     | 1.25    | 2.25    |
| INJECTOR SIZE         | 3.0     | 3.8     | 1.8     | 1.8     |
| MAX OUTPUT KW/H       | 7.19    | 8.6     | 5.74    | 7.58    |
| AVERAGE EFFICIENCY %  | 76.1    | 77.9    | 72      | 72      |

# DIMENSIONS



#### **ULTIMATE ESPRIT 70**

#### ESPRIT 70 A 478mm B 549mm C 110mm D 800mm E 770mm

A slight reduction in performance may result through high ceilings, large glass areas, lack of insulation or drafts. Ultimate distribution reserves the right to alter specifications without notice. Photos are for illustrative purposes only. Colours may vary due to the printing process.

#### **HEATER DIMENSIONS**

HEIGHT DEPTH WIDTH WEIGHT CENTRE OF FLUE TO REAR OF UNIT 800mm 478mm 770mm 120kg 110mm

# TYPICAL INSTALLATION

### **EXAMPLE EXTERNAL INSTALLATION**



### **EXAMPLE INTERNAL INSTALLATION**