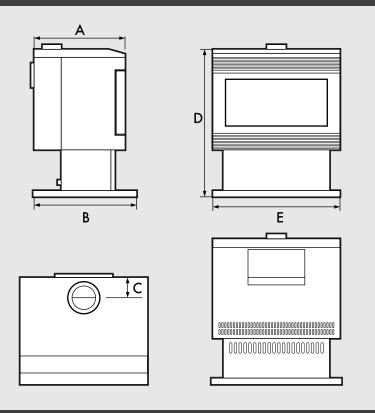

# DIMENSIONS

#### **ULTIMATE ESPRIT 70**

#### ESPRIT 70 A 478mm B 549mm C 110mm D 800mm E 770mm

A slight reduction in performance may result through high ceilings, large glass areas, lack of insulation or drafts. Ultimate distribution reserves the right to alter specifications without notice. Photos are for illustrative purposes only. Colours may vary due to the printing process.

#### **HEATER DIMENSIONS**

HEIGHT DEPTH WIDTH WEIGHT CENTRE OF FLUE TO REAR OF UNIT 800mm 478mm 770mm 120kg 110mm