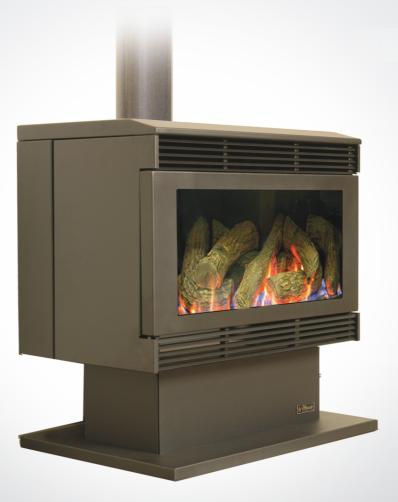

# **ULTIMATE ESPRIT 70**

The Esprit 70 is the big brother of our freestanding range offering the same state of the art design combined with the ability to heat areas up to 15 squares.

The Esprit 70 features a 3 speed twin barrel fan for optimum performance, optional multi functional remote control and an enormous glass viewing area. It is the ideal choice for contemporary open plan homes and is available in a choice of 4 decorator colours. Throw away your axe forever, sit back, put your feet up and enjoy the ambience and inner glow that only an Ultimate Esprit gas log fire can create, all at the push of a button.

AVAILABLE FINISHES

CHAMPAGNE

MARCASITE

MOCHA

SILVER STONE